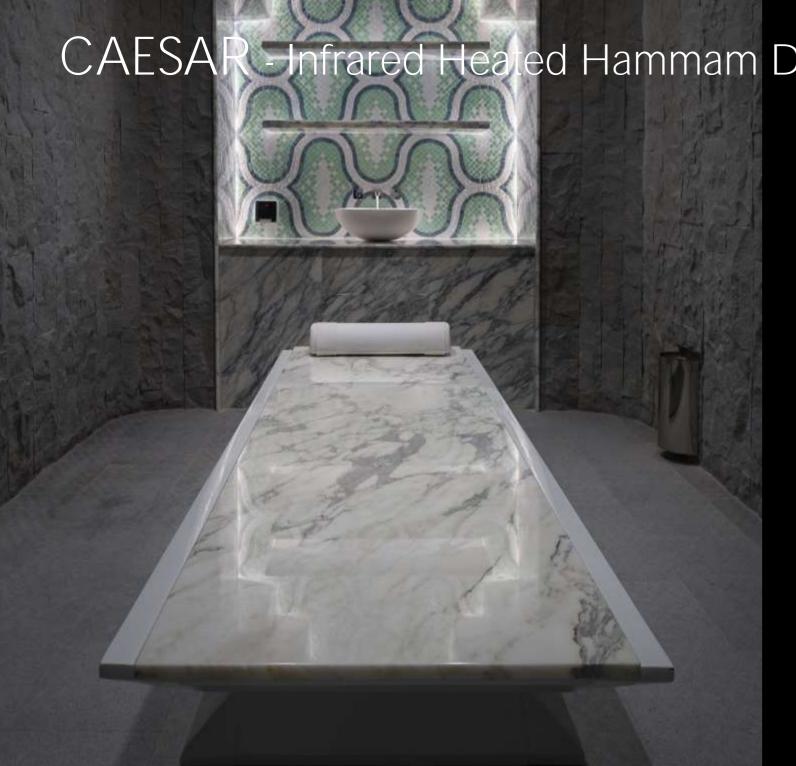

# CAESAR - Infrared Heated Hammam Day-Bed

SQUARE Day-Bed

Limestone

**UPGRADE** Solutions

• LED RGB Lighting