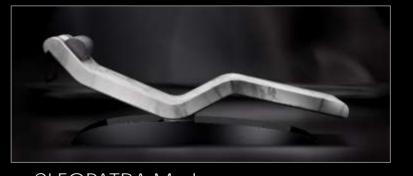

## CLEOPATRA - Infrared Heated Lounge Chair

CLEOPATRA Moderno

**CLEOPATRA Basico** 

BLANCHE

White Marble

IVOIRE

Limestone

CHÂTAIN

#### **UPGRADE** Solutions

- Integrated Motor (CLASSICO, MODERNO) for automatic inclination
- Adjustable Armrests (CLASSICO, MODERNO) for automatic inclination
- LED RGB Lighting