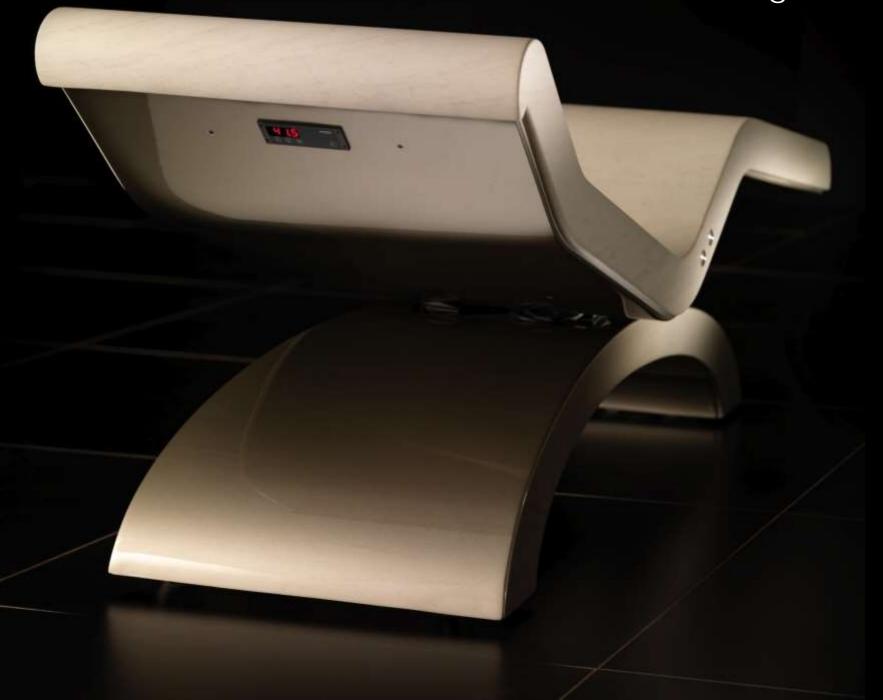

#### **FEATURES**

- All loungers are carved from a single marble block and supported by a highly robust and mobile construction.
- Contemporary design in 2 collections and 3 different models offer variety and unlimited applications.
- Temperature Controller Digital LED Display allowing temperatures up to 41.5°C/105°F.
- Electro-smog free Heating System.
- Hygienically perfect thanks to the joint-less surface of the marble sculpture.
- Equipped with floor protective rollers for extreme freedom of use and mobility.
- Suitable for in-outdoor and wet areas (IP54).
- All components made in Germany and TÜV-UL approved
- Plug in & Play installation, no further technical or monetary investment is necessary.
- Five year guarantee for all electronic and mechanical components.