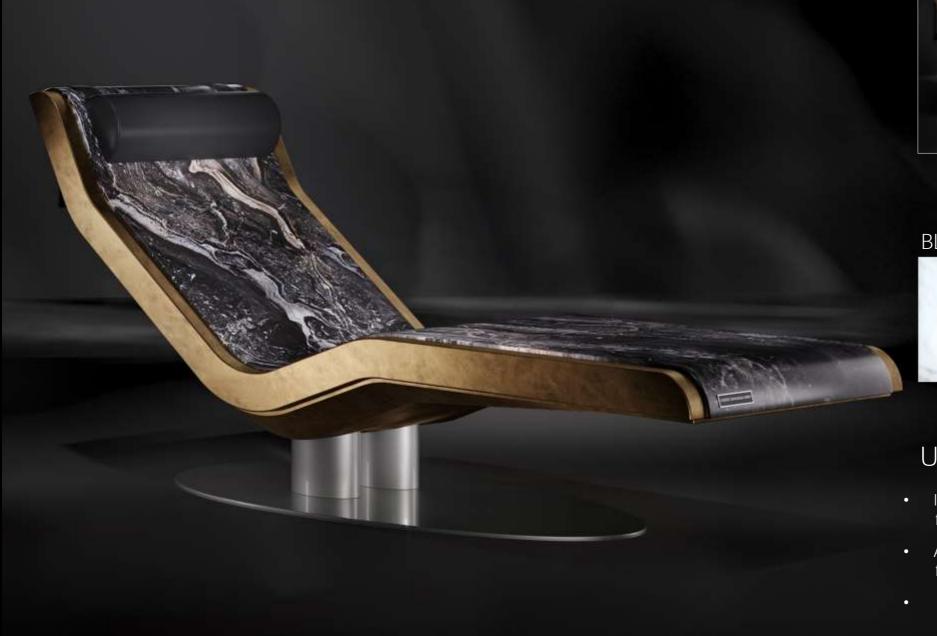

#### **UPGRADE** Solutions

- Integrated Motor (CLASSICO, MODERNO) for automatic inclination
- Adjustable Armrests (CLASSICO, MODERNO) for automatic inclination
- LED RGB Lighting