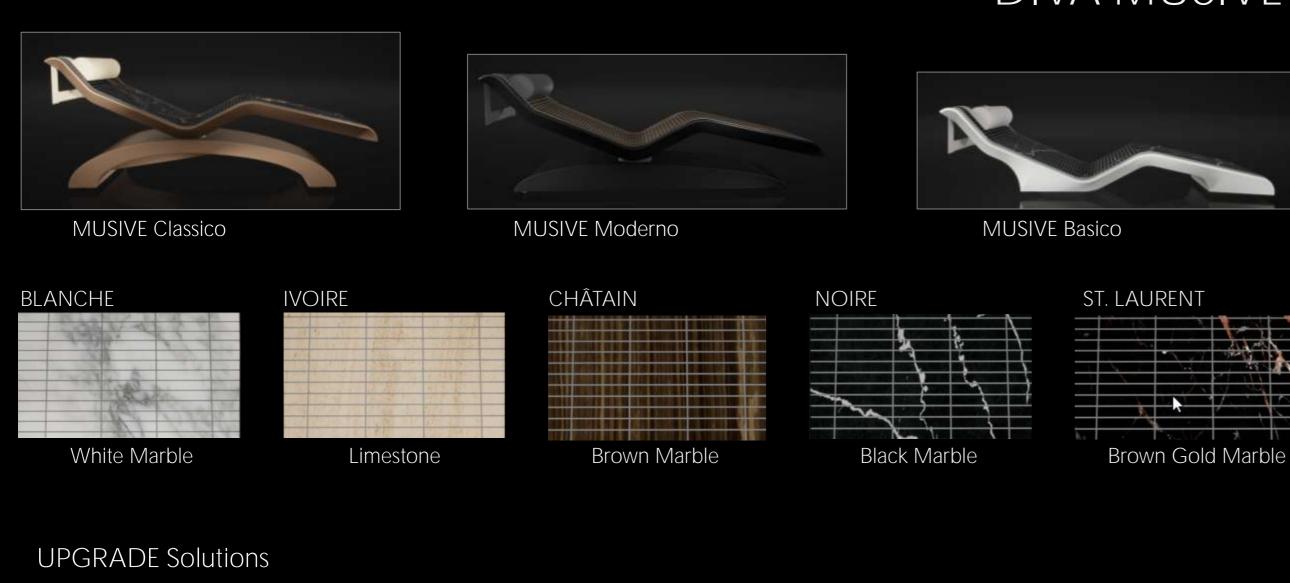

White Marble

IVOIRE



Limestone

CHÂTAIN



Brown Marble

NOIRE



Black Marble

**EMPIRE** 



Semiprecious Stone

#### **UPGRADE** Solutions

- Integrated Motor (CLASSICO, MODERNO) for automatic inclination
- Adjustable Armrests (CLASSICO, MODERNO) for automatic inclination
- LED RGB Lighting

## DIVA Collection - Infrared Heated Lounge Chairs



LED RGB Lighting

for automatic inclination

## DIVA Ceramico Collection - Heated Lounge Chairs





**CERAMICO Classico** 

281 White Flower



274 Tropical Green



280 White Crystal

236 Emerald Green





CERAMICO Moderno

220 Gold Rose



238 Blue Marine



270 Mahogany



239 Blue Lapis



**CERAMICO Basico** 

266 Pink Rose



260 Anthracite



268 Pink Lotus



228 Oxydian



## DIVA MUSIVE Collection - Infrared Heated Lounge Chairs



LED RGB Lighting



## CAESAR - Infrared Heated Chaise Longue





BLANCHE



White Marble

**IVOIRE** 



Limestone

CHÂTAIN



Brown Marble

NOIRE



Black Marble

**EMPIRE** 



Semiprecious Stone

#### **UPGRADE** Solutions

- Integrated Motor (CLASSICO, MODERNO) for automatic inclination
- Adjustable Armrests (CLASSICO, MODERNO) for automatic inclination
- LED RGB Lighting



SQUARE Wet Table



#### **UPGRADE** Solutions

- Integrated Motor for automatic elevation
- Integrated Shower head hose
- LED RGB Lighting



# CAESAR - Infrared Heated Hammam Day-Bed





SQUARE Day-Bed





Limestone







**UPGRADE** Solutions

• LED RGB Lighting

### COLOR COLLECTION

An elegant color selection for our Chaise Lounge accessories. Skai leather headrests and a choice of metallic paints for t