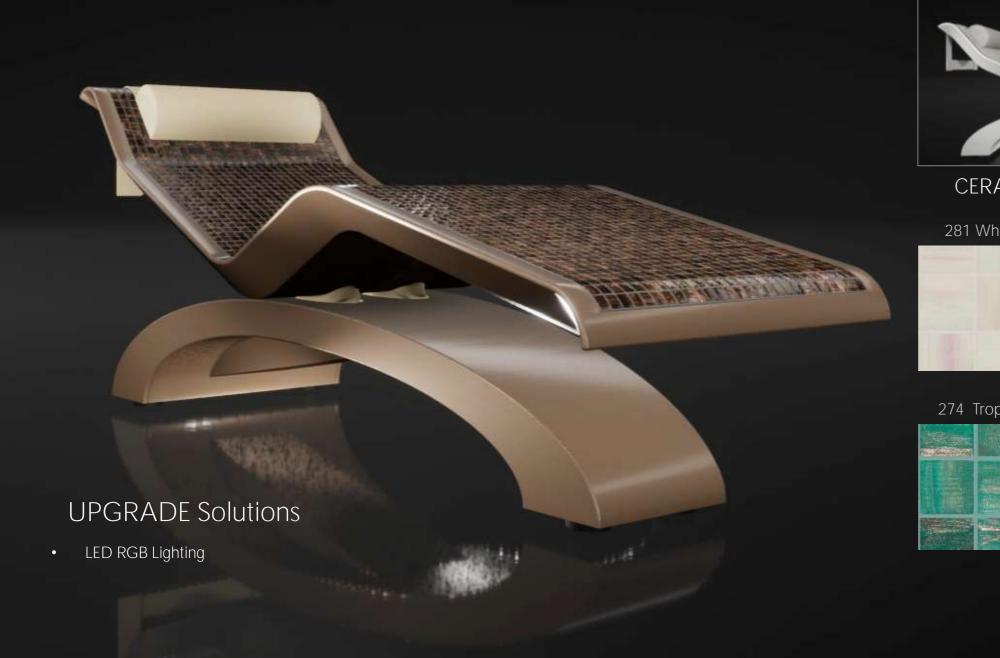

## DIVA Ceramico Collection - Heated Lounge Chairs

**CERAMICO Classico** 

281 White Flower

274 Tropical Green

280 White Crystal

236 Emerald Green

CERAMICO Moderno

220 Gold Rose

238 Blue Marine

270 Mahogany

239 Blue Lapis

**CERAMICO Basico** 

266 Pink Rose

260 Anthracite

268 Pink Lotus

228 Oxydian

#### **UPGRADE** Solutions

- Integrated Motor (CLASSICO, MODERNO) for automatic inclination
- Adjustable Armrests (CLASSICO, MODERNO) for automatic inclination
- LED RGB Lighting