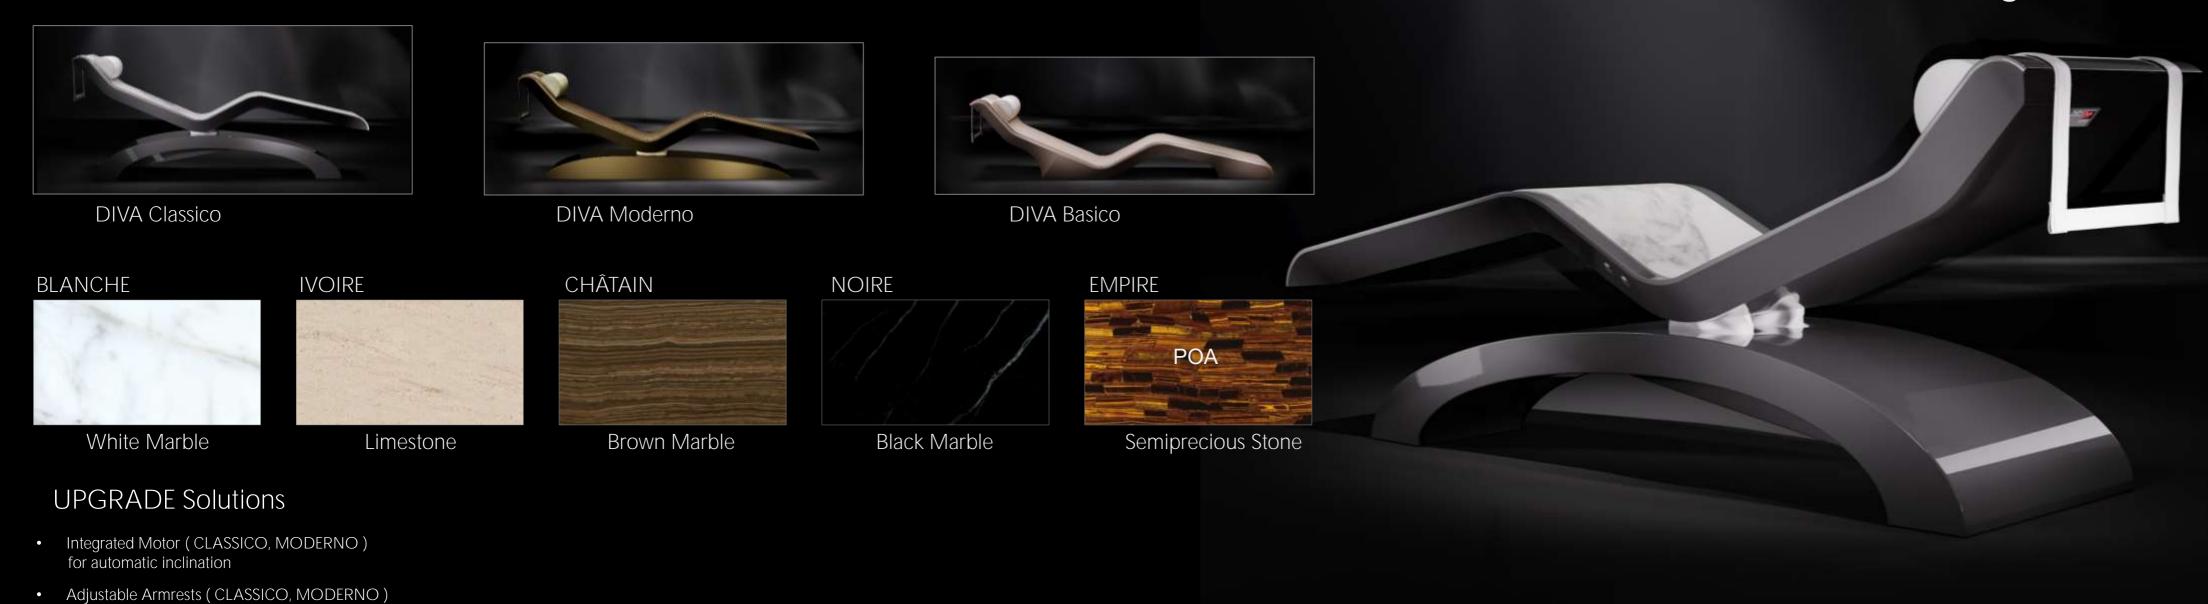

## CLEOPATRA - Infrared Heated Lounge Chair

CLEOPATRA Moderno

**CLEOPATRA Basico** 

BLANCHE

White Marble

IVOIRE

Limestone

CHÂTAIN

Brown Marble

NOIRE

Black Marble

**EMPIRE** 

Semiprecious Stone

#### **UPGRADE** Solutions

- Integrated Motor (CLASSICO, MODERNO) for automatic inclination
- Adjustable Armrests (CLASSICO, MODERNO) for automatic inclination
- LED RGB Lighting

## CAESAR - Infrared Heated Chaise Longue

BLANCHE

White Marble

**IVOIRE** 

Limestone

CHÂTAIN

Brown Marble

NOIRE

Black Marble

**EMPIRE** 

Semiprecious Stone

#### **UPGRADE** Solutions

- Integrated Motor (CLASSICO, MODERNO) for automatic inclination
- Adjustable Armrests (CLASSICO, MODERNO) for automatic inclination
- LED RGB Lighting

SQUARE Wet Table