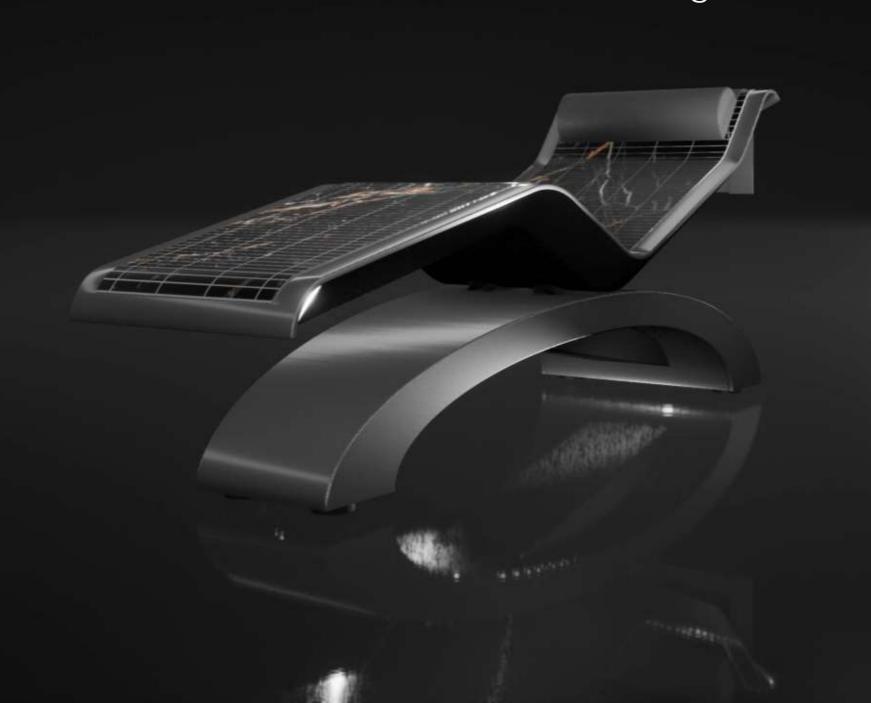

#### **UPGRADE** Solutions

- Integrated Motor (CLASSICO, MODERNO) for automatic inclination
- Adjustable Armrests (CLASSICO, MODERNO) for automatic inclination
- LED RGB Lighting