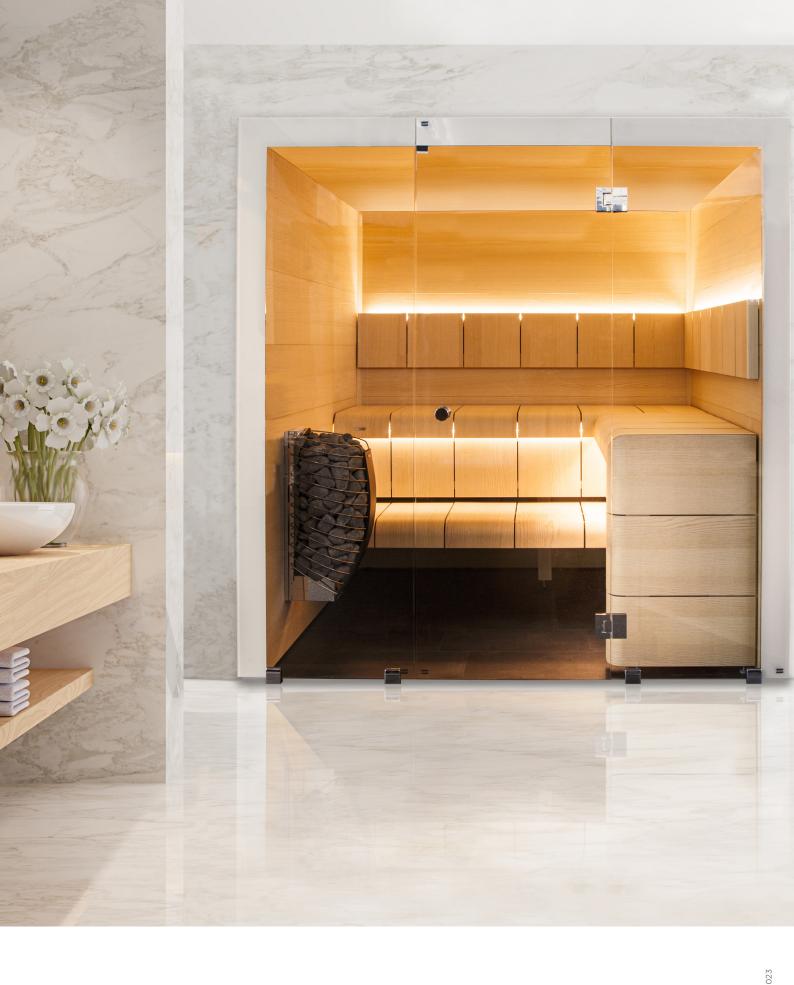

# VENTURA

The Harvia Ventura sauna cabin is our modern flagship sauna cabin with a versatile material selection and easy-to-assemble structure. The streamlined design of the Ventura sauna cabin pleases your eyes and provides the ultimate sauna experience.

Relax - and enjoy the healing heat of the Ventura sauna!

#### **Features**

- Easy installation
- Versatile material selection (Ventura panels always inside the cabin)
- Streamlined look with full glass front and enhanced Ventura panels
- Measures and lay-out easily modifiable
- Enhanced PIR insulation
- Available as a hybrid sauna

#### **Product details**

- High performance (PIR insulation) for energy efficiency
- · Glass wall made of single pane 8mm tempered glass
- · Ventura benches with high quality ash veneer on top
- External and internal panels with high quality ash veneer on top
- Wall thickness ca. 100mm width
- Sauna heater sold separately