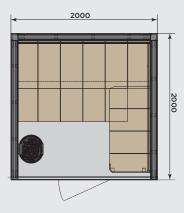

SHV1620

SHV2020

## Bench material

| Technical details                 | SHV1620        | SHV2020        |
|-----------------------------------|----------------|----------------|
| Persons                           | 1-3            | 1-6            |
| Width x Depth x Height            | 2000x1600x2100 | 2000x2000x2100 |
| Net weight, kg                    | 315            | 360            |
| Recommended<br>heating output, kW | 4-6            | 9-16           |