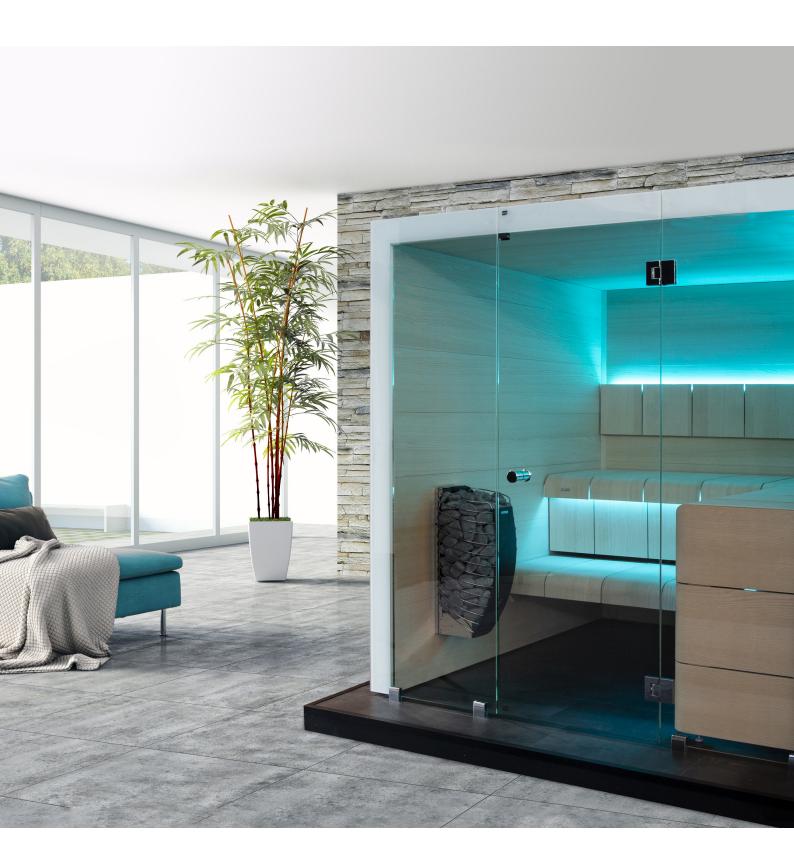

# VENTURA

The Harvia Ventura sauna cabin is our modern flagship sauna cabin with a versatile material selection and easy-to-assemble structure. The streamlined design of the Ventura sauna cabin pleases your eyes and provides the ultimate sauna experience.

Relax - and enjoy the healing heat of the Ventura sauna!

#### **Features**

- Easy installation
- Versatile material selection (Ventura panels always inside the cabin)
- Streamlined look with full glass front and enhanced Ventura panels
- Measures and lay-out easily modifiable
- Enhanced PIR insulation
- Available as a hybrid sauna

#### **Product details**

- High performance (PIR insulation) for energy efficiency
- · Glass wall made of single pane 8mm tempered glass
- · Ventura benches with high quality ash veneer on top
- External and internal panels with high quality ash veneer on top
- Wall thickness ca. 100mm width
- Sauna heater sold separately