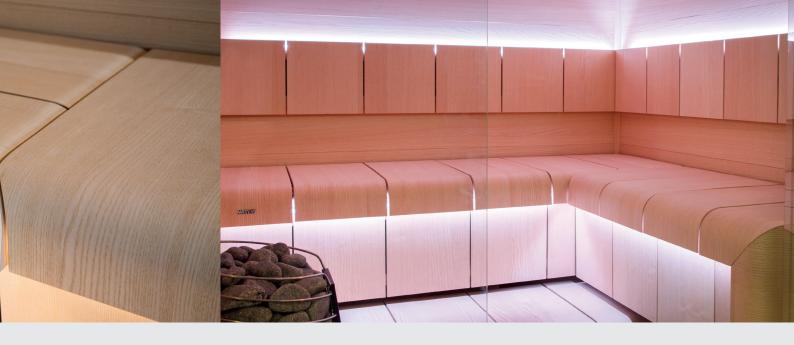

# VENTURA

The Harvia Ventura sauna cabin is our modern flagship sauna cabin with a versatile material selection and easy-to-assemble structure. The streamlined design of the Ventura sauna cabin pleases your eyes and provides the ultimate sauna experience.

Relax - and enjoy the healing heat of the Ventura sauna!

#### **Features**

- Easy installation
- Versatile material selection (Ventura panels always inside the cabin)
- Streamlined look with full glass front and enhanced Ventura panels
- Measures and lay-out easily modifiable
- Enhanced PIR insulation
- Available as a hybrid sauna

#### **Product details**

- High performance (PIR insulation) for energy efficiency
- · Glass wall made of single pane 8mm tempered glass
- · Ventura benches with high quality ash veneer on top
- External and internal panels with high quality ash veneer on top
- Wall thickness ca. 100mm width
- Sauna heater sold separately