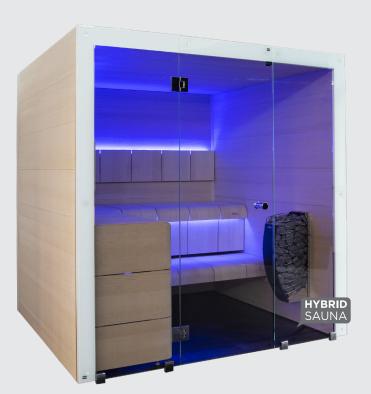

#### **Features**

- Easy installation
- Versatile material selection (Ventura panels always inside the cabin)
- Streamlined look with full glass front and enhanced Ventura panels
- Measures and lay-out easily modifiable
- Enhanced PIR insulation
- Available as a hybrid sauna

#### **Product details**

- High performance (PIR insulation) for energy efficiency
- · Glass wall made of single pane 8mm tempered glass
- · Ventura benches with high quality ash veneer on top
- External and internal panels with high quality ash veneer on top
- Wall thickness ca. 100mm width
- Sauna heater sold separately