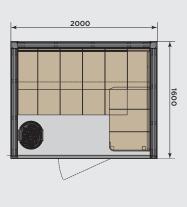

SHV1620

SHV2020

## Bench material

| Technical details                 | SHV1620        | SHV2020        |
|-----------------------------------|----------------|----------------|
| Persons                           | 1-3            | 1-6            |
| Width x Depth x Height            | 2000x1600x2100 | 2000x2000x2100 |
| Net weight, kg                    | 315            | 360            |
| Recommended<br>heating output, kW | 4-6            | 9-16           |