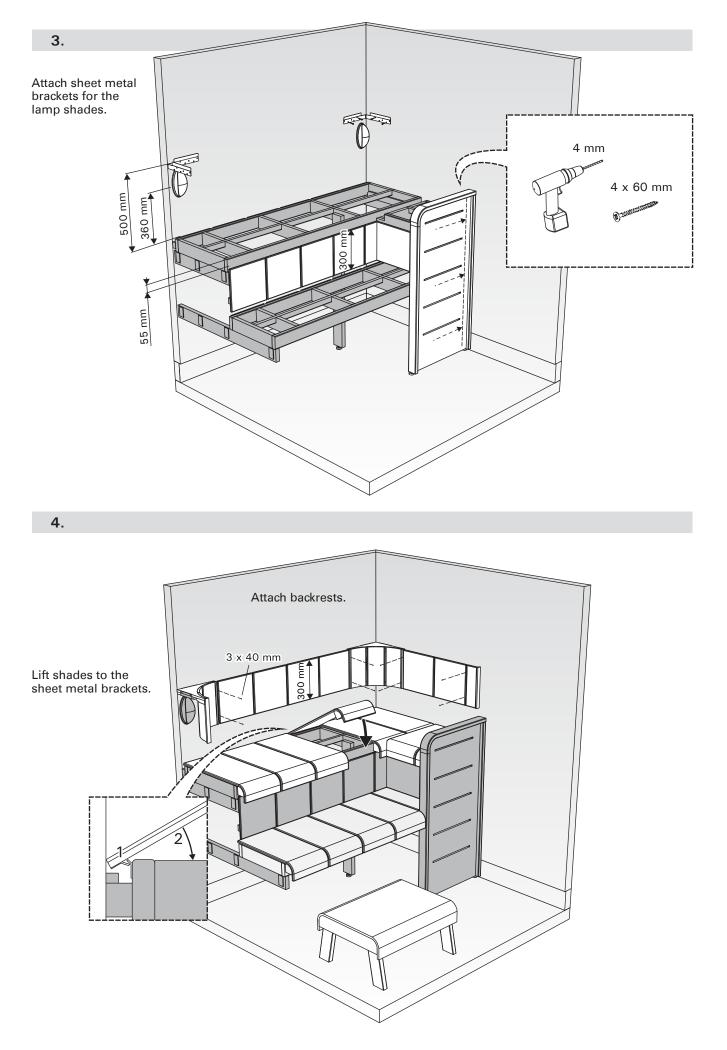

<sup>27122016/</sup>Y05-0315

500 mm 360 mm

55 mm

4.

Attach sheet metal brackets for the lamp shades.

3

1. Verify bench height from your sauna plan. Regular bench heights have been used in this manual. 1000 mm 600 mm 6 x 70 mm Attach plywood pieces and bench supports. 2. 4,5 x 60 mm 4 x 30 mm (n. 6 kpl/ca 6 st.) Attach locking woods. Attach bench frames together. 4,5 x 60 mm Support legs can be fixed to the longer benches if needed.