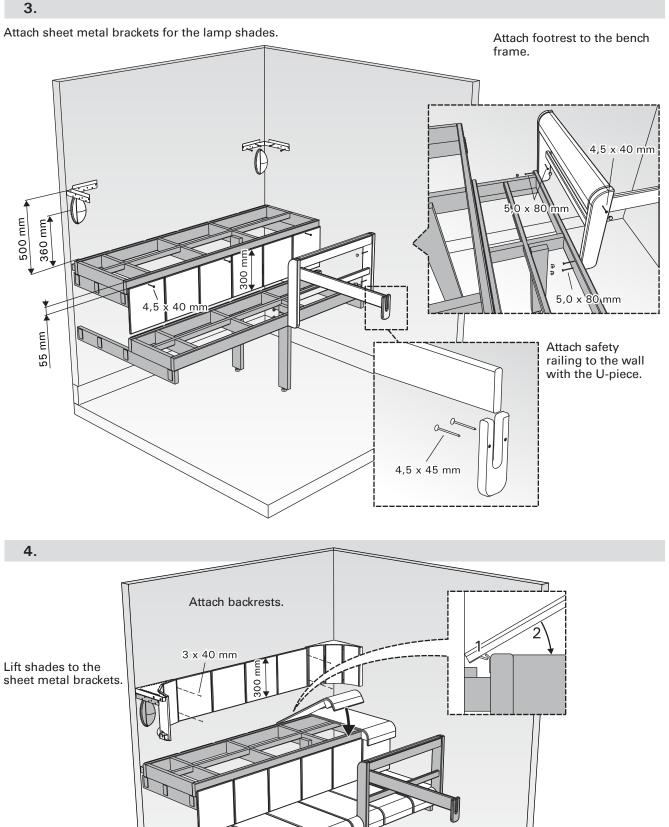

<sup>27122016/</sup>Y05-0315

500 mm 360 mm

55 mm

4.

Attach sheet metal brackets for the lamp shades.

3

1. Verify bench height from your sauna plan. Regular bench heights have been used in this manual. 1000 mm 600 mm 6 x 70 mm Attach plywood pieces and bench supports. 2. 4,5 x 60 mm 4 x 30 mm (n. 6 kpl/ca 6 st.) Attach locking woods. Attach bench frames together. 4,5 x 60 mm Support legs can be fixed to the longer benches if needed.