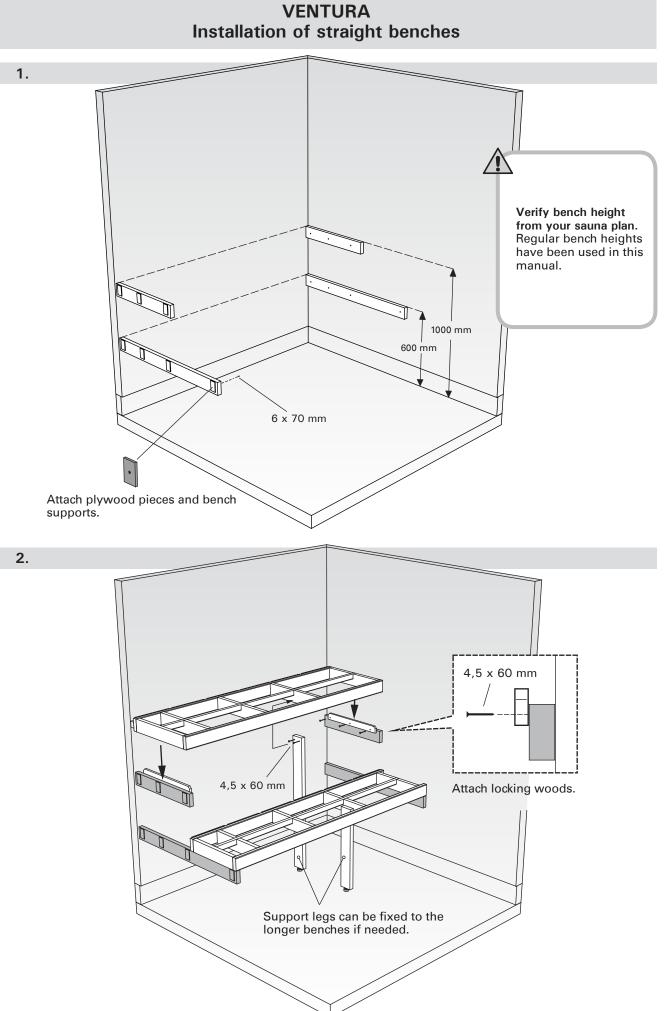

## **VENTURA**

- Instructions for Installation of Ventura-sauna interior
  Read also *general instructions of installation*Verify bench height from your sauna plan. Regular bench heights have been used in this manual.

<sup>27122016/</sup>Y05-0315

500 mm 360 mm

55 mm

4.

Attach sheet metal brackets for the lamp shades.

3

1. Verify bench height from your sauna plan. Regular bench heights have been used in this manual. 1000 mm 600 mm 6 x 70 mm Attach plywood pieces and bench supports. 2. 4,5 x 60 mm 4 x 30 mm (n. 6 kpl/ca 6 st.) Attach locking woods. Attach bench frames together. 4,5 x 60 mm Support legs can be fixed to the longer benches if needed.