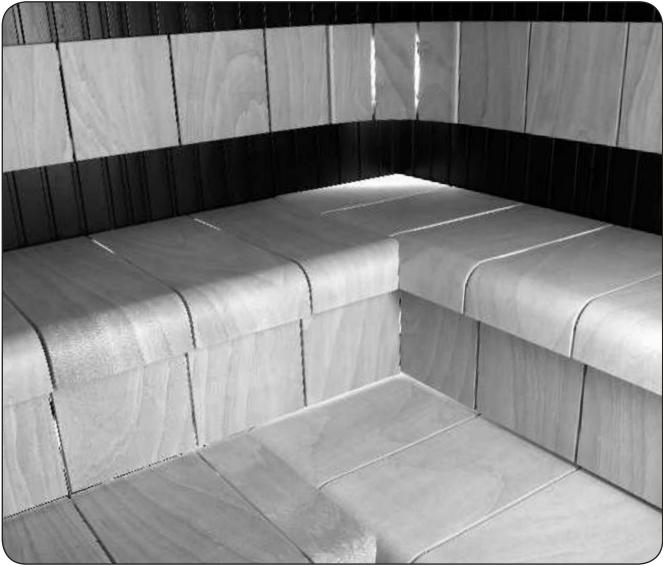

## **VENTURA**

- Instructions for Installation of Ventura-sauna interior
  Read also *general instructions of installation*Verify bench height from your sauna plan. Regular bench heights have been used in this manual.