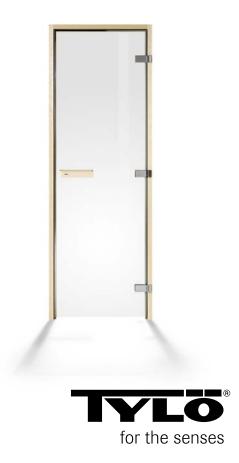

## Tylö sauna door DGL

## New series of stylish sauna doors from Tylö.

Tylö door DGL is a completely new range of exclusive sauna doors. The whole DGL-series based on approved decimeter dimensions of door industry. The DGL-sauna doors are based on accepted measures within the door industry (see decimetre measures below). For frame size measure decrease below dimensions with 10 mm (i.e. 690 x 1890 mm for the 7 x 19 door).

DGL sauna doors have a door leaf of toughened 8 mm safety glass and offered in either bronze-colored glass or clear glass. The solid frame (92 mm) is made aspen with a proprietary sealing strip. The door is also equipped with a magnetic strip closure. This not only provides an attractive appearance with chrome trim, but also a softer closure. The door has sturdy hinges in chrome appearance with top spot in stainless steel.