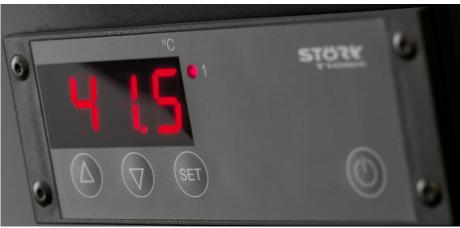

### **Digital Thermostat**

#### **Features**

- **Our Infrared Heated day bed** are carved from a single marble block and supported by a highly robust and mobile construction.
- **Contemporary design,** finest materials and elegant colors offers variety and unlimited applications.
- **Digital thermostat** allowing for temperatures up to 42°C.
- **Warmth radiated** by the marble envelops the entire body enhancing its innate regenerative processes.
- The handcrafted silky smooth surface offers an unmatched comfort.
- Electro-smog free Heating System.
- **Hygienically perfect** thanks to the joint-less surface of the marble surface.
- Equipped with floor protective rollers for extreme freedom of use and mobility.
- Suitable for in-outdoor and wet areas (IP54).
- **All components** made in Germany and TÜV-UL approved.
- Plug in & Play installation, no further technical or monetary investment is necessary.
- **Five year guarantee** for all electronic and mechanical components.