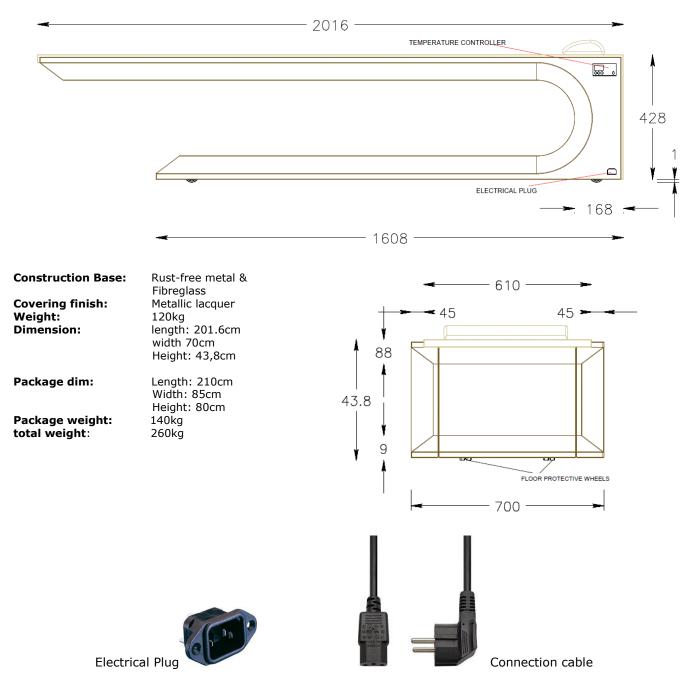

#### Specification:

General protection: Temperature: Heated Area standard Heating System Standard: Voltage Standard System: Thermostat: Power outlet: Certifications: IP54 available up to 42°C 1 zone holohedral; Electric space heating cables 220-240V/800W; 110-120V/950W Digital; IP65 UL-TÜV approved European Bosch standard; IP54 UL-TÜV approved components

# SQUARE Infra-Red Heated Hammam Day Bed

Technical Drawings

If fixed installation is needed Cleopatra could be delivered without wheels. In this case the connection could be be hidden in the base.