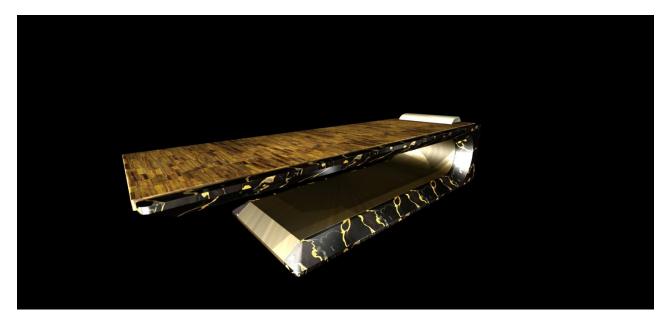

#### SQUARE EMPIRE

Discover the world's most elegant expression of "thermotherapy". Natural Infrared Energy embodied in an artisan, marble sculpture.

#### **Description:**

- Infra-Red Heated Hammam Day Bed with Semiprecious Stone and Black Marble on metal construction;
- Perfect relaxation areas.
- Internal radiating heat system up to 42°C;
- Suitable for both indoors and outdoors;
- Available with different marbles and colours combination;
- Unlimited use possibility thanks incorporate rollers.