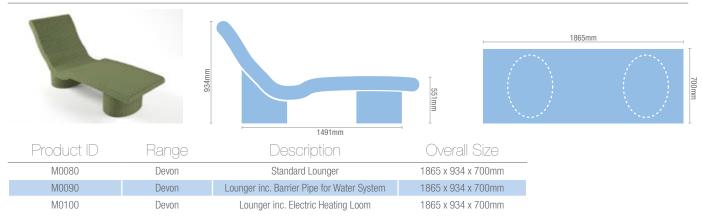

#### Lounger Profiles

PCS Loungers are available with or without factory fitted heating systems. The Loungers can be supplied with an electric wiring loom or10mm barrier pipe ready for connection to existing services.

#### Devon Lounger