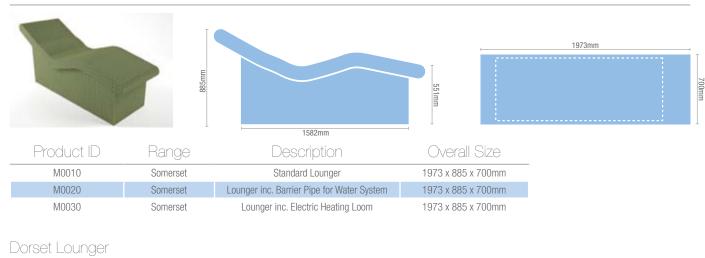

#### Lounger Profiles

PCS Loungers are available with or without factory fitted heating systems. The Loungers can be supplied with an electric wiring loom or10mm barrier pipe ready for connection to existing services.

Somerset Lounger