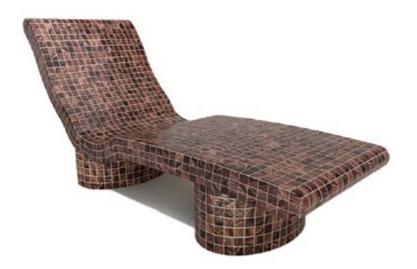

## Relax and Unwind!

Stylish and comfortable, the PCS Relaxation Loungers are uncompromisingly indulgent. An endless choice of tiles compliment the loungers creating a unique, and undeniably beautiful result.

### PCS Spa Elements Relaxation Loungers