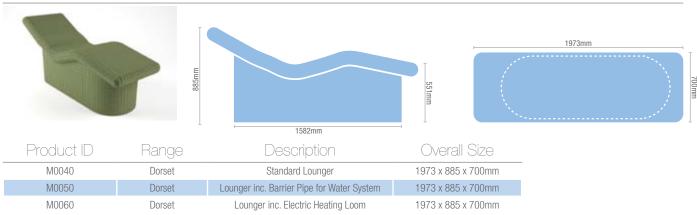

#### Lounger Profiles

PCS Loungers are available with or without factory fitted heating systems. The Loungers can be supplied with an electric wiring loom or10mm barrier pipe ready for connection to existing services.

#### Devon Lounger