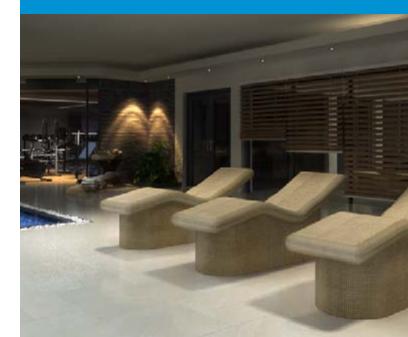

## Product Overview

Designed with comfort in mind, PCS Heated Loungers are the perfect addition for poolside reclining, spa treatments or simply to relax on in your garden.

Our range of loungers is available with the option of factory fitted heating systems which can be integrated into existing site services.

# Applications

- Poolside
- Spa treatments
- Bespoke bathrooms
- Garden terraces