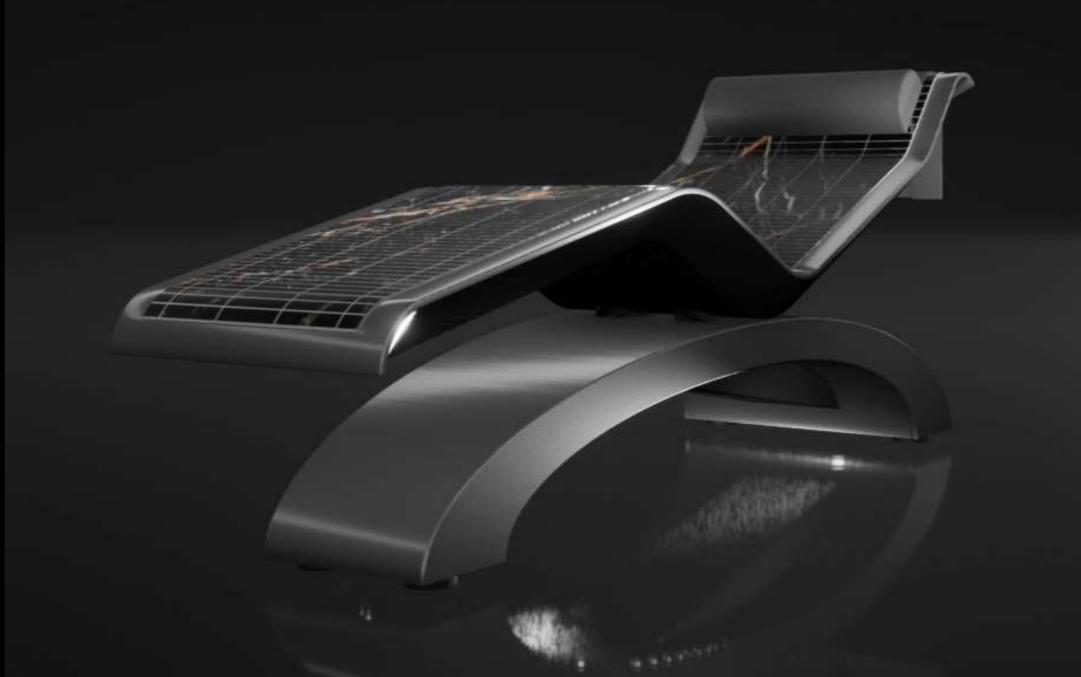

## CLEOPATRA - Infrared Heated Lounge Chair

CLEOPATRA Moderno

**CLEOPATRA Basico** 

BLANCHE

White Marble

Limestone

CHÂTAIN

Brown Marble

## CLEOPATRA - Infrared Heated Loungers

**CLEOPATRA Classico** 

CLEOPATRA Moderno

**CLEOPATRA Basico** 

BLANCHE

**IVOIRE** 

CHÂTAIN

NOIRE