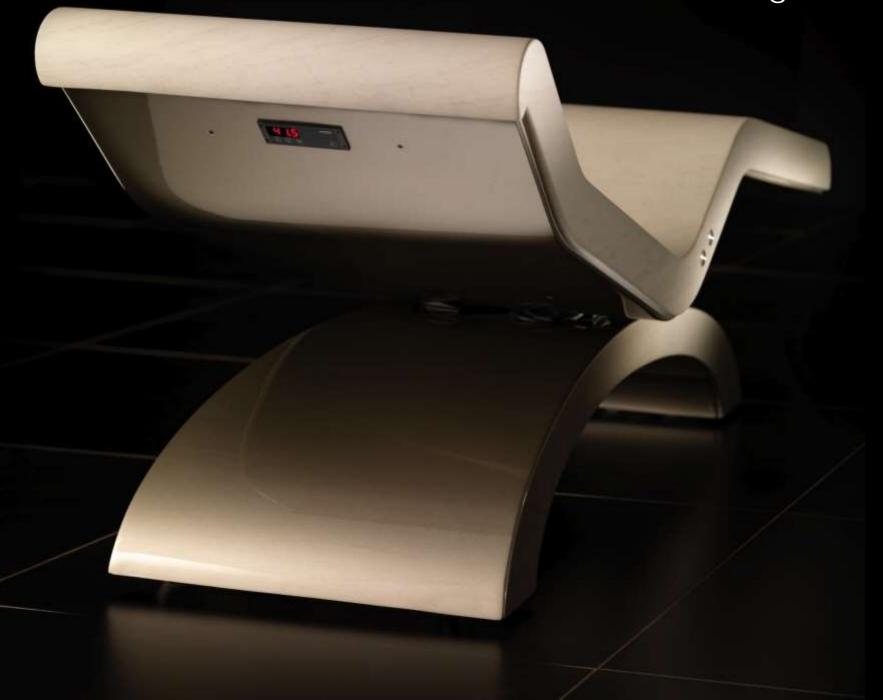

Silver

White

**FEATURES** 

- All loungers are carved from a single marble block and supported by a highly robust and mobile construction.
- Contemporary design in 2 collections and 3 different models offer variety and unlimited applications.
- Temperature Controller Digital LED Display allowing temperatures up to 41.5°C/105°F.
- Electro-smog free Heating System.
- Hygienically perfect thanks to the joint-less surface of the marble sculpture.
- Equipped with floor protective rollers for extreme freedom of use and mobility.
- Suitable for in-outdoor and wet areas (IP54).
- All components made in Germany and TÜV-UL approved
- Plug in & Play installation, no further technical or monetary investment is necessary.
- Five year guarantee for all electronic and mechanical components.

#### **FEATURES**

- All loungers are carved from a single marble block and supported by a highly robust and mobile construction.
- Contemporary design in 2 collections and 3 different models offer variety and unlimited applications.
- Digital thermostat allowing for temperatures up to 41.5°C/105°F.
- Electro-smog free Heating System.
- Hygienically perfect thanks to the joint-less surface of the marble sculpture.
- Equipped with floor protective rollers for extreme freedom of use and mobility.
- Suitable for in-outdoor and wet areas (IP54).
- All components made in Germany and TÜV-UL approved.
- Plug in & Play installation, no further technical or monetary investment is necessary.
- Five years guarantee for all electronic and mechanical components.