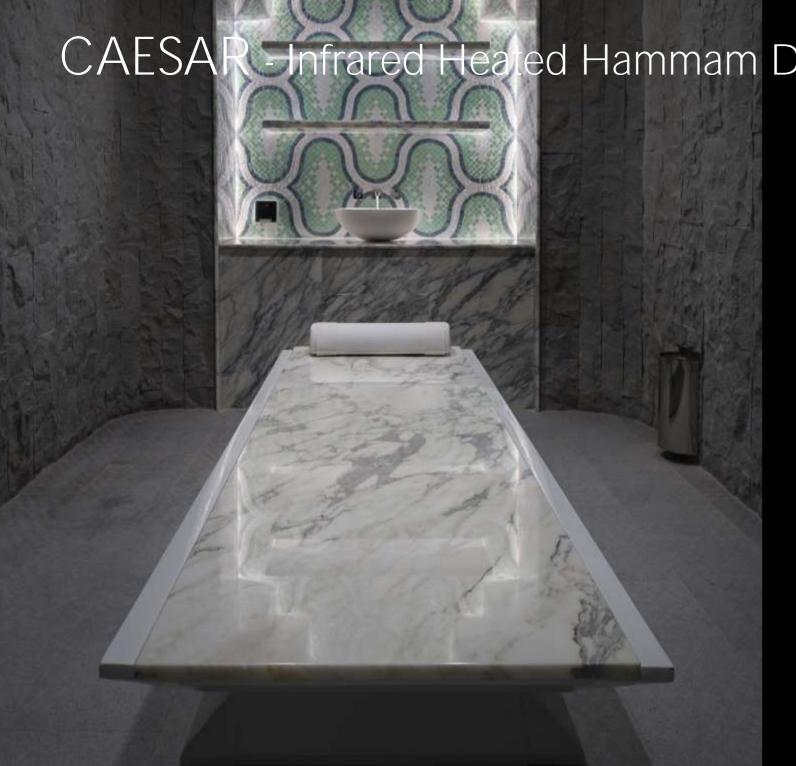

## CAESAR - Infrared Heated Chaise Longue

CAESAR

BLANCHE

White Marble

10 d

**IVOIRE** 

CHÂTAIN

Brown Marble

## CAESAR - Infrared Heated Hammam Day-Bed

SQUARE Day-Bed

Limestone

**UPGRADE** Solutions

• LED RGB Lighting