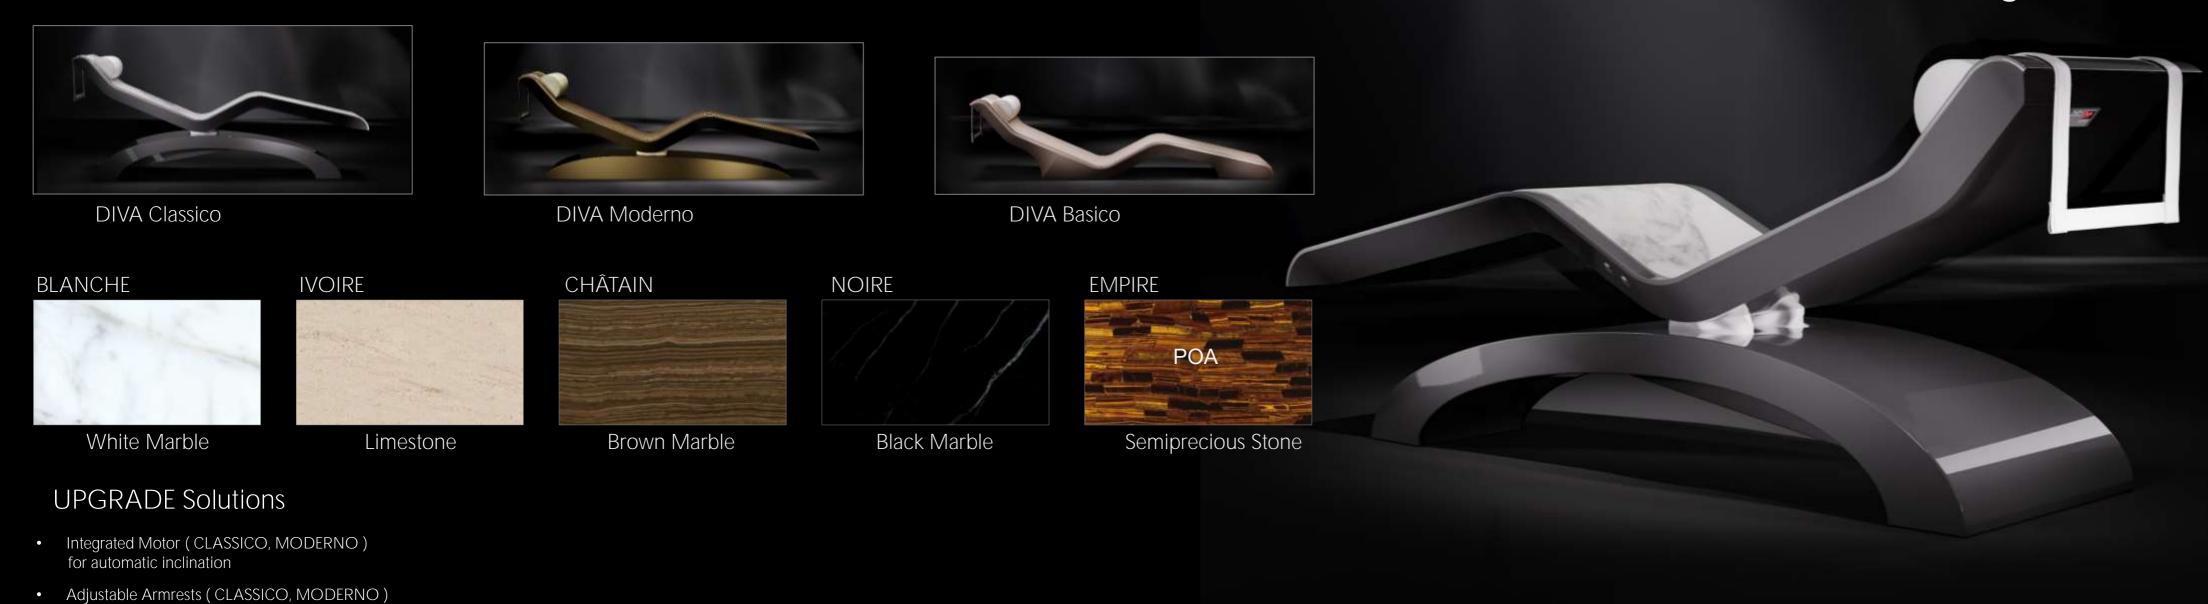

## DIVA Collection - Infrared Heated Lounge Chairs

LED RGB Lighting

for automatic inclination

## CLEOPATRA - Infrared Heated Lounge Chair

CLEOPATRA Moderno

**CLEOPATRA Basico** 

BLANCHE

White Marble

Limestone

CHÂTAIN

Brown Marble

NOIRE

Black Marble

**EMPIRE** 

Semiprecious Stone

#### **UPGRADE** Solutions

- Integrated Motor (CLASSICO, MODERNO) for automatic inclination
- Adjustable Armrests (CLASSICO, MODERNO) for automatic inclination
- LED RGB Lighting

## DIVA Ceramico Collection - Heated Lounge Chairs

**CERAMICO Classico** 

281 White Flower

274 Tropical Green

280 White Crystal

236 Emerald Green

238 Blue Marine

CERAMICO Moderno

239 Blue Lapis

**CERAMICO Basico** 

260 Anthracite

268 Pink Lotus

228 Oxydian