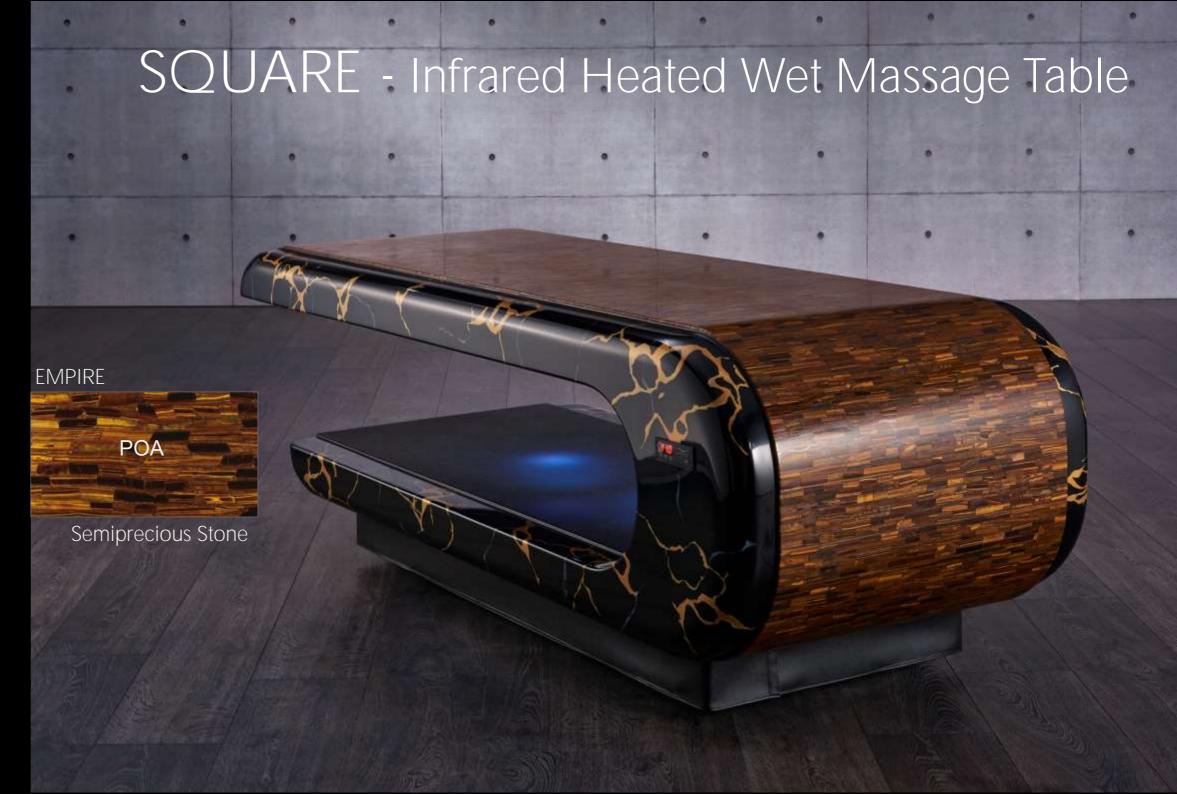

#### **UPGRADE** Solutions

- Integrated Motor (CLASSICO, MODERNO) for automatic inclination
- Adjustable Armrests (CLASSICO, MODERNO) for automatic inclination
- LED RGB Lighting

SQUARE Wet Table

#### **UPGRADE** Solutions

- Integrated Motor for automatic elevation
- Integrated Shower head hose
- LED RGB Lighting