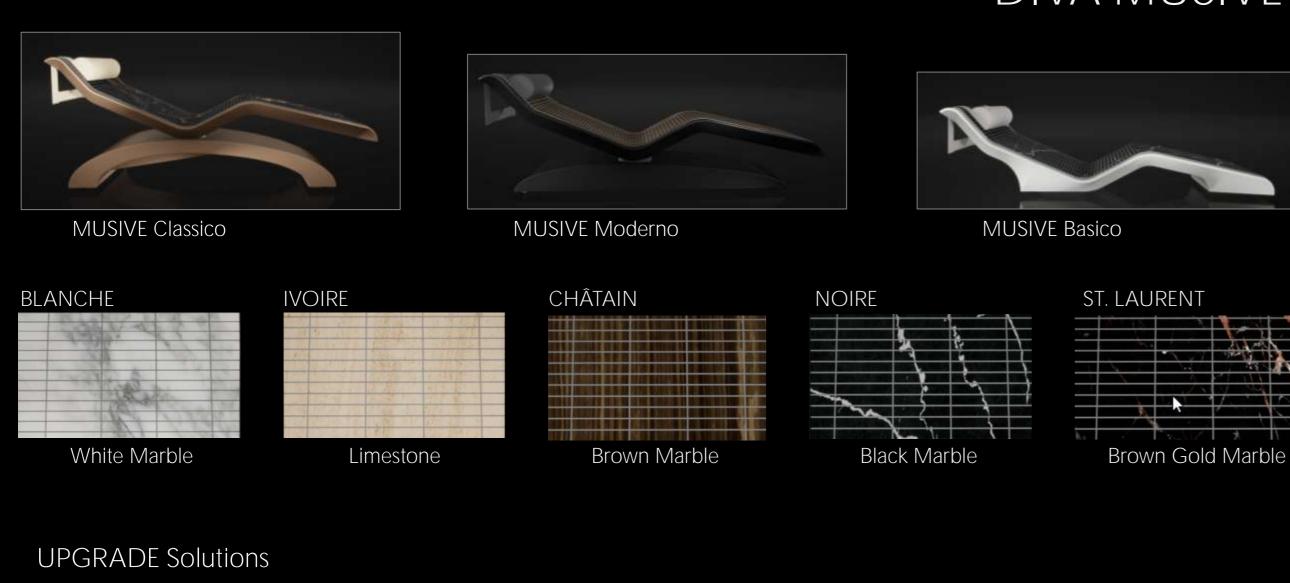

## DIVA MUSIVE Collection - Infrared Heated Lounge Chairs

## DIVA MUSIVE Collection – Infrared Heated Loungers

Brown Gold Marble

#### **UPGRADE** Solutions

White Marble