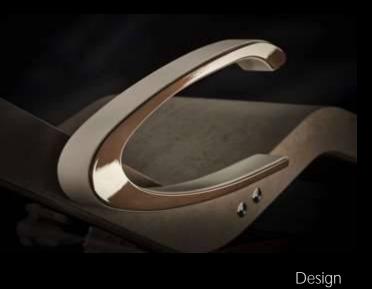

## ADJUSTABLE ARMREST

Functionality

Continuous improvement. Our Heated Lounge Chairs can be equipped with adjustable armrests to maximize your comfort while improving your relaxation experience. The new feature design and engineering meet the strict criteria of the most demanding spas. The control buttons are easy to use. Located on the upper part of the armrest, right where the hand rests, allow users to find out the most suitable position regardless of their stature or build.

## AUTOMATIC INCLINATION

There is the elegance of the movement and the perfection in the details: a simple push on the button and the sculpture swings. An integrated tilt mechanism allows you to find optimal comfort for unparalleled relaxation. A unique sensation that no one has ever achieved before.