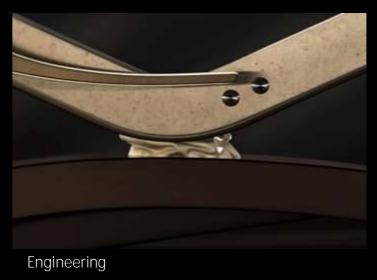

## AUTOMATIC INCLINATION

There is the elegance of the movement and the perfection in the details: a simple push on the button and the sculpture swings. An integrated tilt mechanism allows you to find optimal comfort for unparalleled relaxation. A unique sensation that no one has ever achieved before.