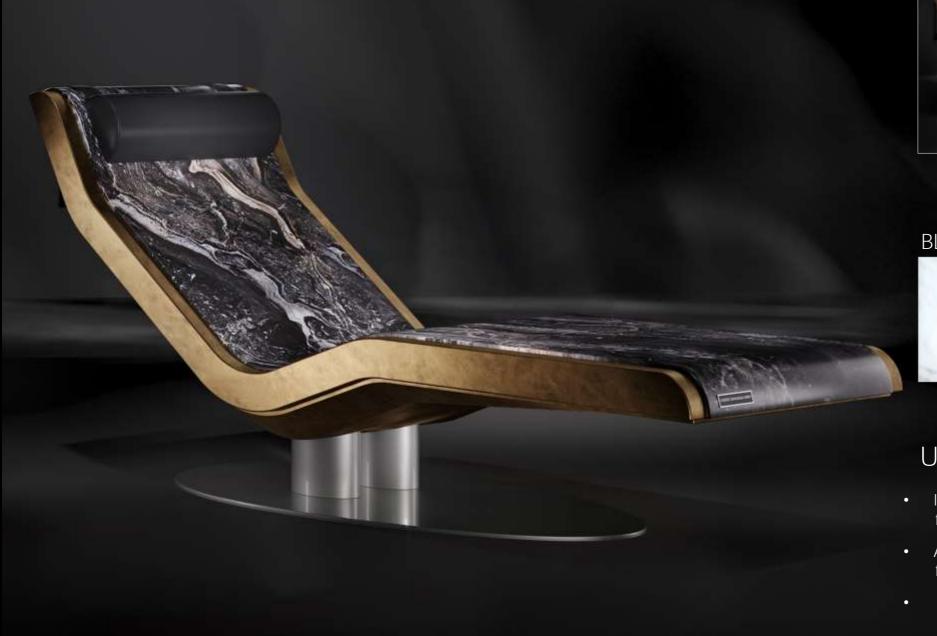

## CAESAR - Infrared Heated Chaise Longue

CAESAR

BLANCHE

White Marble

10 d

**IVOIRE** 

CHÂTAIN

Brown Marble

NOIRE

Black Marble

**EMPIRE** 

Semiprecious Stone

#### **UPGRADE** Solutions

- Integrated Motor (CLASSICO, MODERNO) for automatic inclination
- Adjustable Armrests (CLASSICO, MODERNO) for automatic inclination
- LED RGB Lighting

SQUARE Wet Table