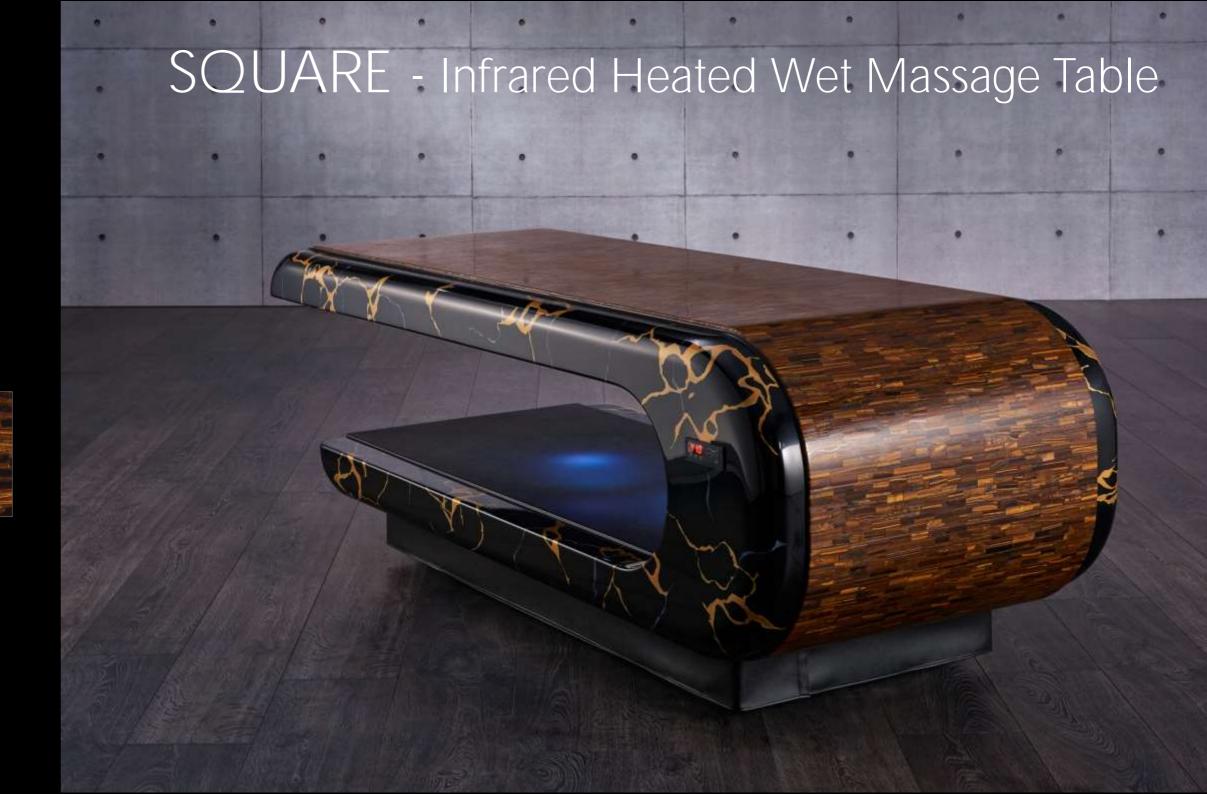

#### **UPGRADE** Solutions

- Integrated Motor (CLASSICO, MODERNO) for automatic inclination
- Adjustable Armrests (CLASSICO, MODERNO) for automatic inclination
- LED RGB Lighting

SQUARE Wet Table

#### **UPGRADE** Solutions

- Integrated Motor for automatic elevation
- Integrated Shower head hose
- LED RGB Lighting