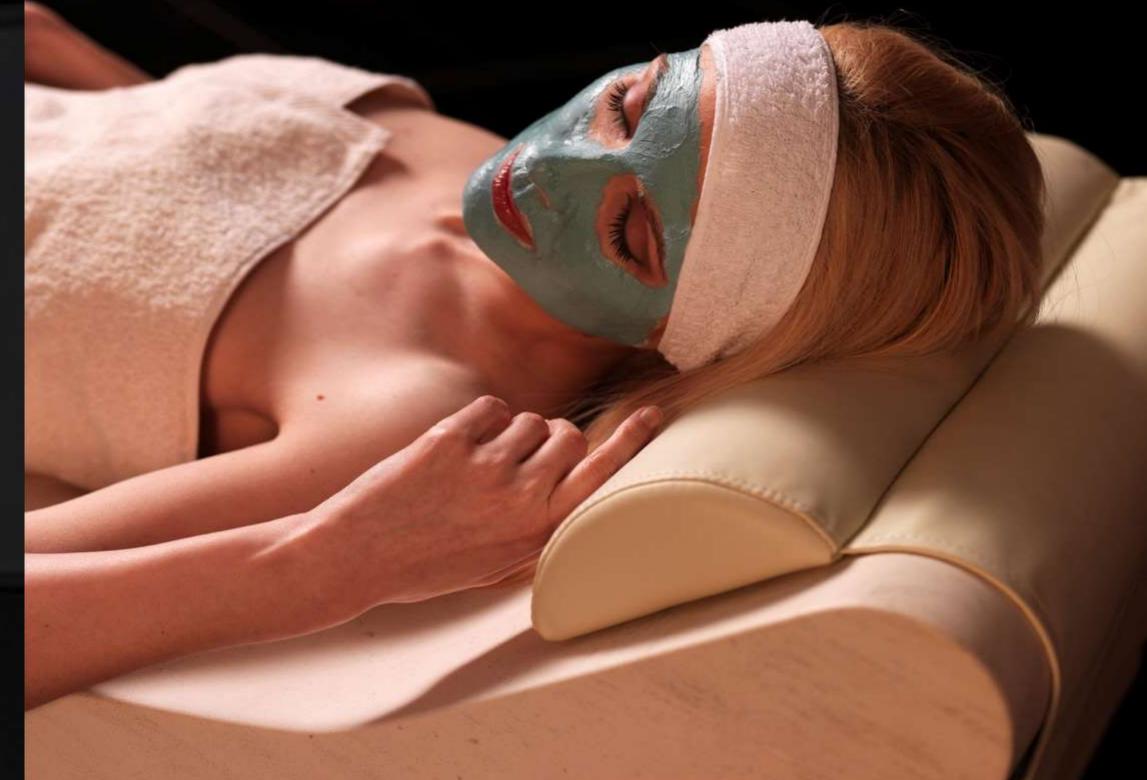

## WELLNESS HAS NEVER BEEN SO ELEGANT AND EFFECTIVE

Our Heated Marble Lounge Chairs offer all the BENEFITS of traditional THERAPEUTIC HEAT METHODS such as HOT-STONE MASSAGE, INFRARED LIGHT TREATMENTS, SAND AND FANGO PACK all in one.

#### RELAX

Relaxation – an essential part of our everyday lives, with this in mind, our Heated Marble Lounge Chairs are designed to offer maximum ergonomic support and freedom of movement. The silky smooth finish applied to the marble caresses and soothes the skin as pleasant warmth radiates throughout the entire body enhancing the effect and offers an unparalleled total relaxation. The adjustable tilt angle makes our Heated Marble Lounge Chairs the absolute pinnacle of relaxation offering an almost zero gravity effect.

#### REGENERATE

Our Heated Marble Lounge Chairs offer the benefits of traditional Therapeutic methods like HotStone massage, Infrared treatment or Fango paks all combined into one. The deep penetrative effect of natural Infrared (warmth) enhance the body own natural regenerative processes. The adjustable temperature with three inde- pendent "Heat zones" makes our Lounge Chairs the right choice for those seeking perfection in personal wellness.