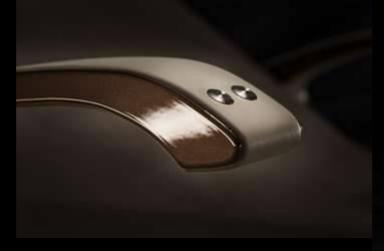

## ADJUSTABLE ARMREST

Functionality

Continuous improvement. Our Heated Lounge Chairs can be equipped with adjustable armrests to maximize your comfort while improving your relaxation experience. The new feature design and engineering meet the strict criteria of the most demanding spas. The control buttons are easy to use. Located on the upper part of the armrest, right where the hand rests, allow users to find out the most suitable position regardless of their stature or build.