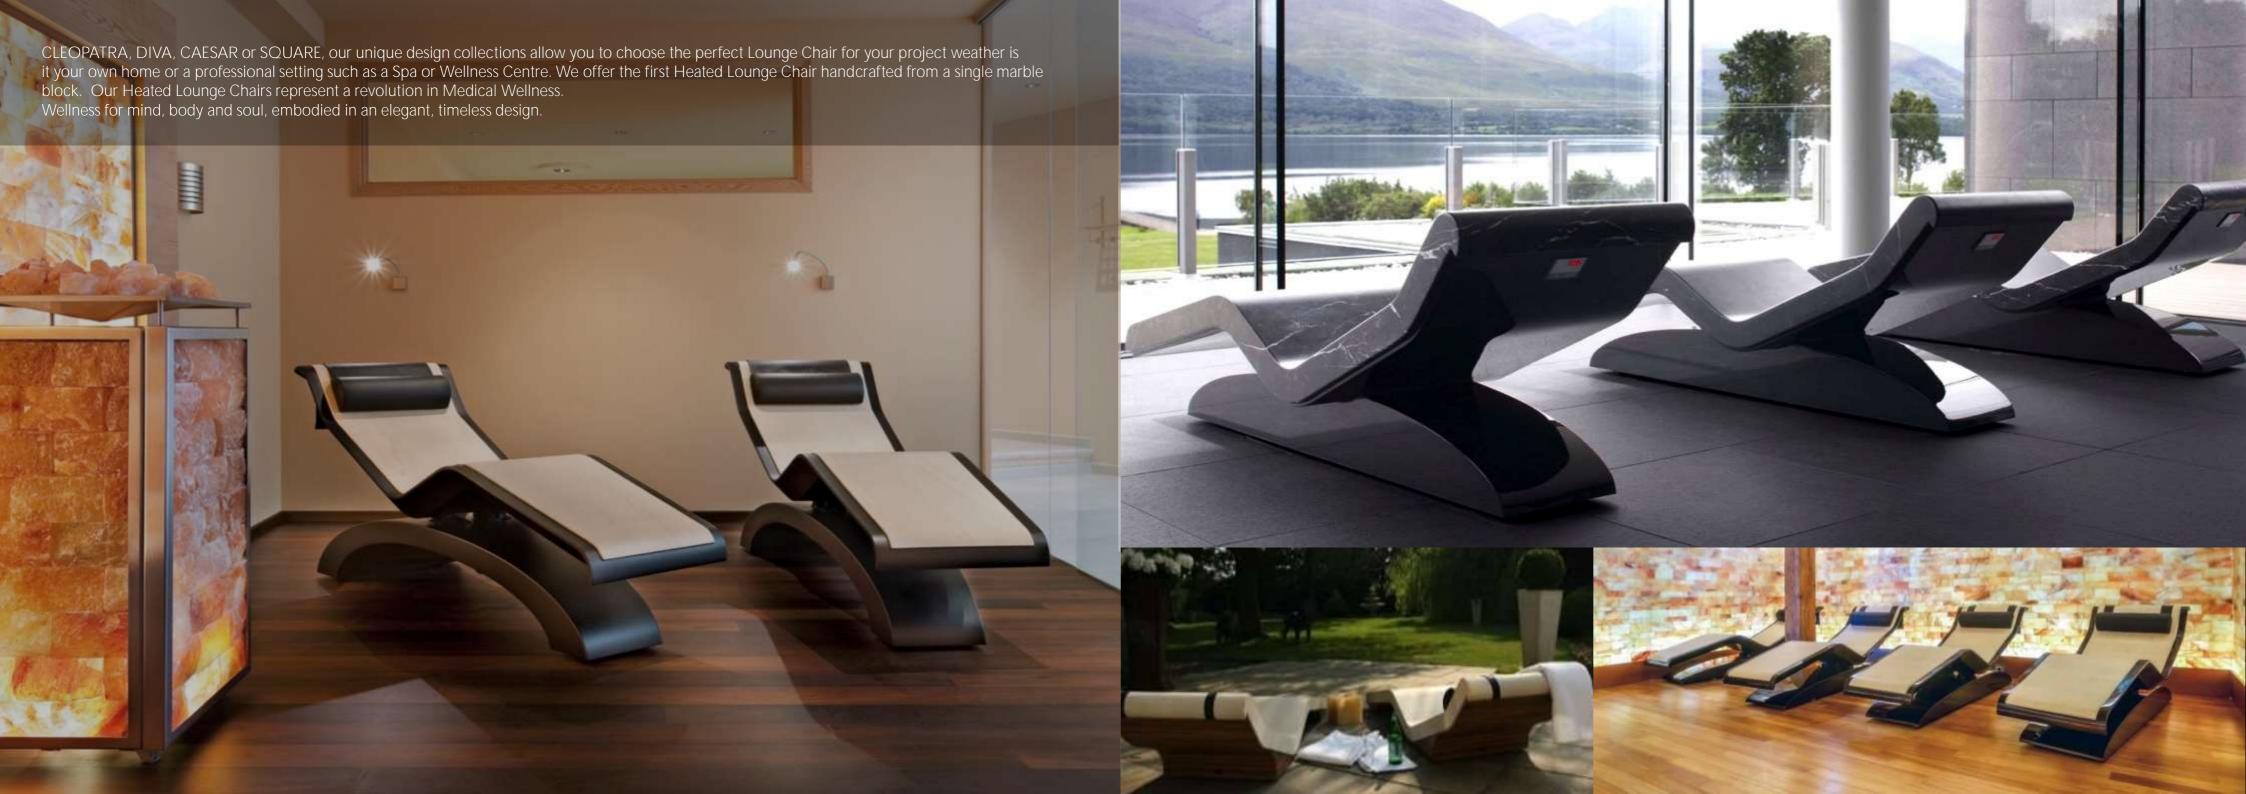

### COLOR COLLECTION

An elegant color selection for our Chaise Lounge accessories. Skai leather headrests and a choice of metallic paints for the base allow for a perfect integration with your personal décor.

## RELAXATION | REGENERATION | REVITALIZATION

NOW AVAILABLE WITH ADJUSTABLE ARMREST

Discover the world's most elegant expression of "thermotherapy".

Natural Infrared Energy embodied in an artisan, marble sculpture.

## ADJUSTABLE ARMREST

Functionality

Continuous improvement. Our Heated Lounge Chairs can be equipped with adjustable armrests to maximize your comfort while improving your relaxation experience. The new feature design and engineering meet the strict criteria of the most demanding spas. The control buttons are easy to use. Located on the upper part of the armrest, right where the hand rests, allow users to find out the most suitable position regardless of their stature or build.

## AUTOMATIC INCLINATION

There is the elegance of the movement and the perfection in the details: a simple push on the button and the sculpture swings. An integrated tilt mechanism allows you to find optimal comfort for unparalleled relaxation. A unique sensation that no one has ever achieved before.