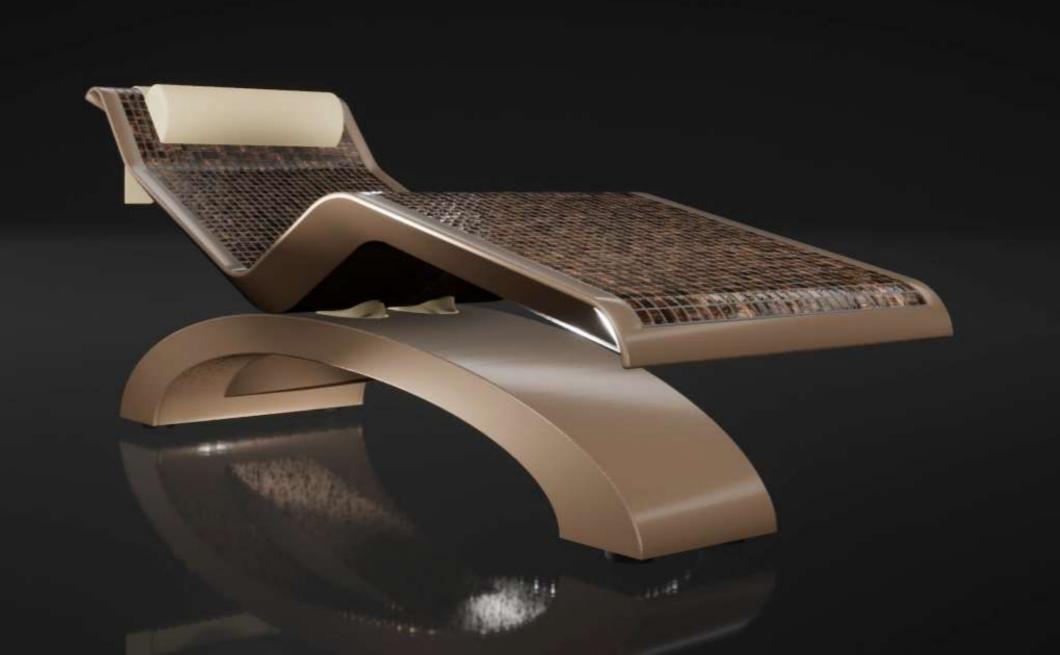

ted Wet Massage Table

SQUARE Infrared Heated Hammam Day-Bed

COLORS & FEATURES

## CLEOPATRA - Infrared Heated Loungers









**CLEOPATRA Classico** 

CLEOPATRA Moderno

**CLEOPATRA Basico** 

BLANCHE



**IVOIRE** 



CHÂTAIN



NOIRE

**EMPIRE** 

Semiprecious Stone

#### **UPGRADE** Solutions

• Integrated Motor ( CLASSICO, MODERNO ) or automatic inclination

Limestone

- Adjustable Armrests ( CLASSICO, MODERNO ) for automatic inclination
- LED RGD Lighting







**EMPIRE** 













NOIRE



#### **UPGRADE** Solutions

• Integrated Motor (CLASSICO, MODERNO) or automatic inclination

Limestone

- Adjustable Armrests ( CLASSICO, MODERNO ) for automatic inclination
- LED RGD Lighting

## DIVA Collection - Infrared Heated Loungers



## DIVA Ceramico Collection - Heated Loungers











**UPGRADE** Solutions

## DIVA MUSIVE Collection – Infrared Heated Loungers





















Brown Gold Marble

#### **UPGRADE** Solutions

White Marble



## CAESAR - Infrared Heated Chaise Longue





CAESAR









Semiprecious Stone

#### **UPGRADE** Solutions

- Integrated Motor ( CLASSICO, MODERNO ) or automatic inclination
- Adjustable Armrests ( CLASSICO, MODERNO ) for automatic inclination

Limestone



SQUARE Wet Table







**IVOIRE** 



Limestone

CHÂTAIN



Brown Marble



NOIRE



Black Marble





Semiprecious Stone

**EMPIRE** 

On Request

#### **UPGRADE** Solutions

- Integrated Motor for automatic elevation
- Integrated Shower head hose
- LED RGD Lighting







SQUARE Day-Bed









Semiprecious Stone

UPGRADE Solutions

#### COLOR COLLECTION

An eleg