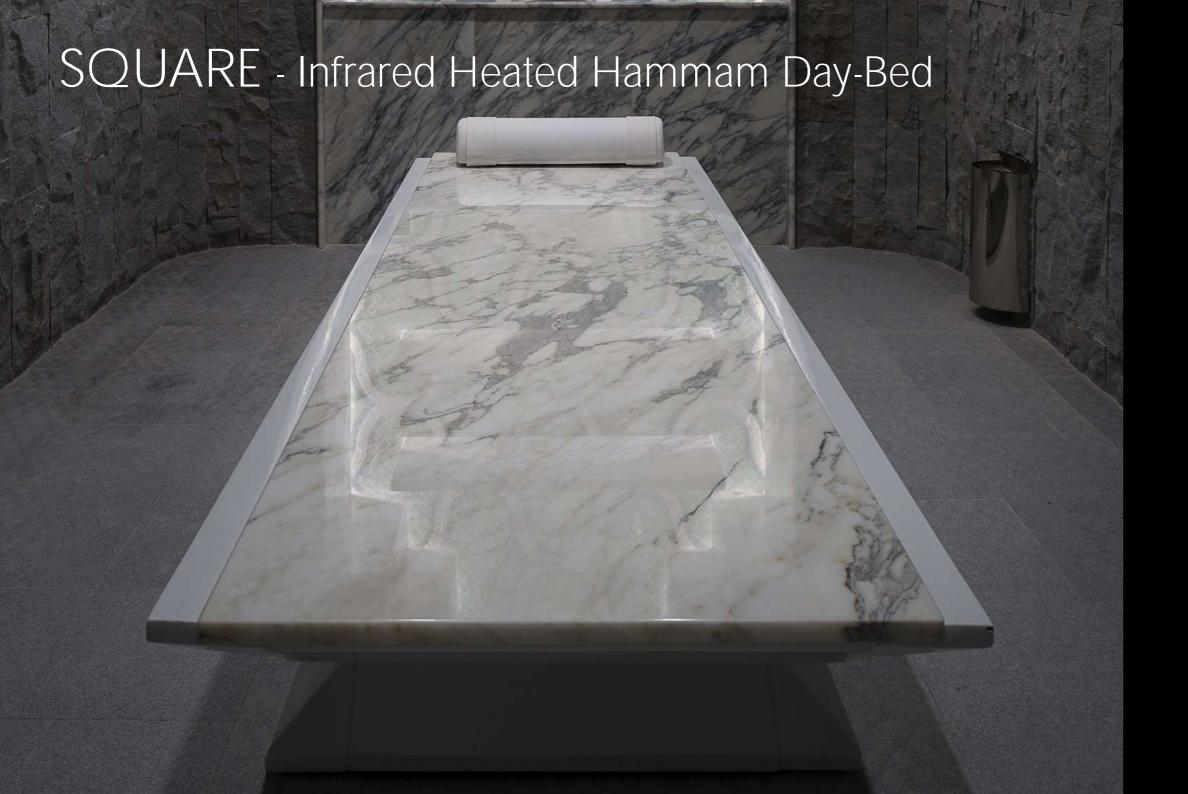

## CAESAR - Infrared Heated Hammam Day-Bed

SQUARE Day-Bed

Limestone

**UPGRADE** Solutions

• LED RGB Lighting

#### **UPGRADE** Solutions

- Integrated Motor for automatic elevation
- Integrated Shower head hose
- LED RGD Lighting

SQUARE Day-Bed

Semiprecious Stone

UPGRADE Solutions