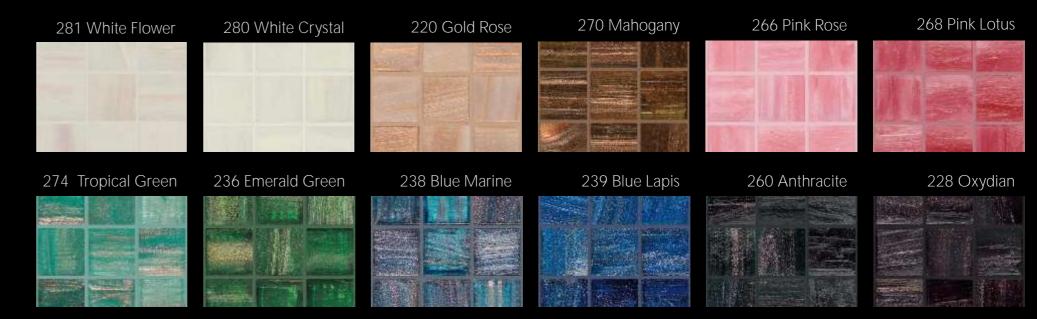

## DIVA Ceramico Collection - Heated Lounge Chairs

**CERAMICO Classico** 

281 White Flower

274 Tropical Green

280 White Crystal

236 Emerald Green

238 Blue Marine

CERAMICO Moderno

239 Blue Lapis

**CERAMICO Basico** 

260 Anthracite

268 Pink Lotus

228 Oxydian