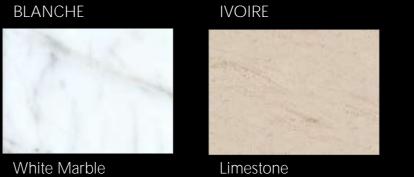

## CLEOPATRA - Infrared Heated Lounge Chair

CLEOPATRA Moderno

**CLEOPATRA Basico** 

BLANCHE

White Marble

Limestone

CHÂTAIN

Brown Marble

## CLEOPATRA - Infrared Heated Loungers

**CLEOPATRA Classico** 

CLEOPATRA Moderno

**CLEOPATRA Basico** 

BLANCHE

**IVOIRE** 

CHÂTAIN

NOIRE

#### Marble Colors

BLANCHE White Marble

**IVOIRE** Limestone

NOIRE

**EMPIRE** Semiprecious Stone

Headrest Colors

Linen

Metallic Paints Sandstone

**IVOIRE** 

**BLANCHE** White Marble

**EMPIRE** Semiprecious Stone

Marble Colors

Linen Caramel

Indiana

Tobacco

Dark Grey