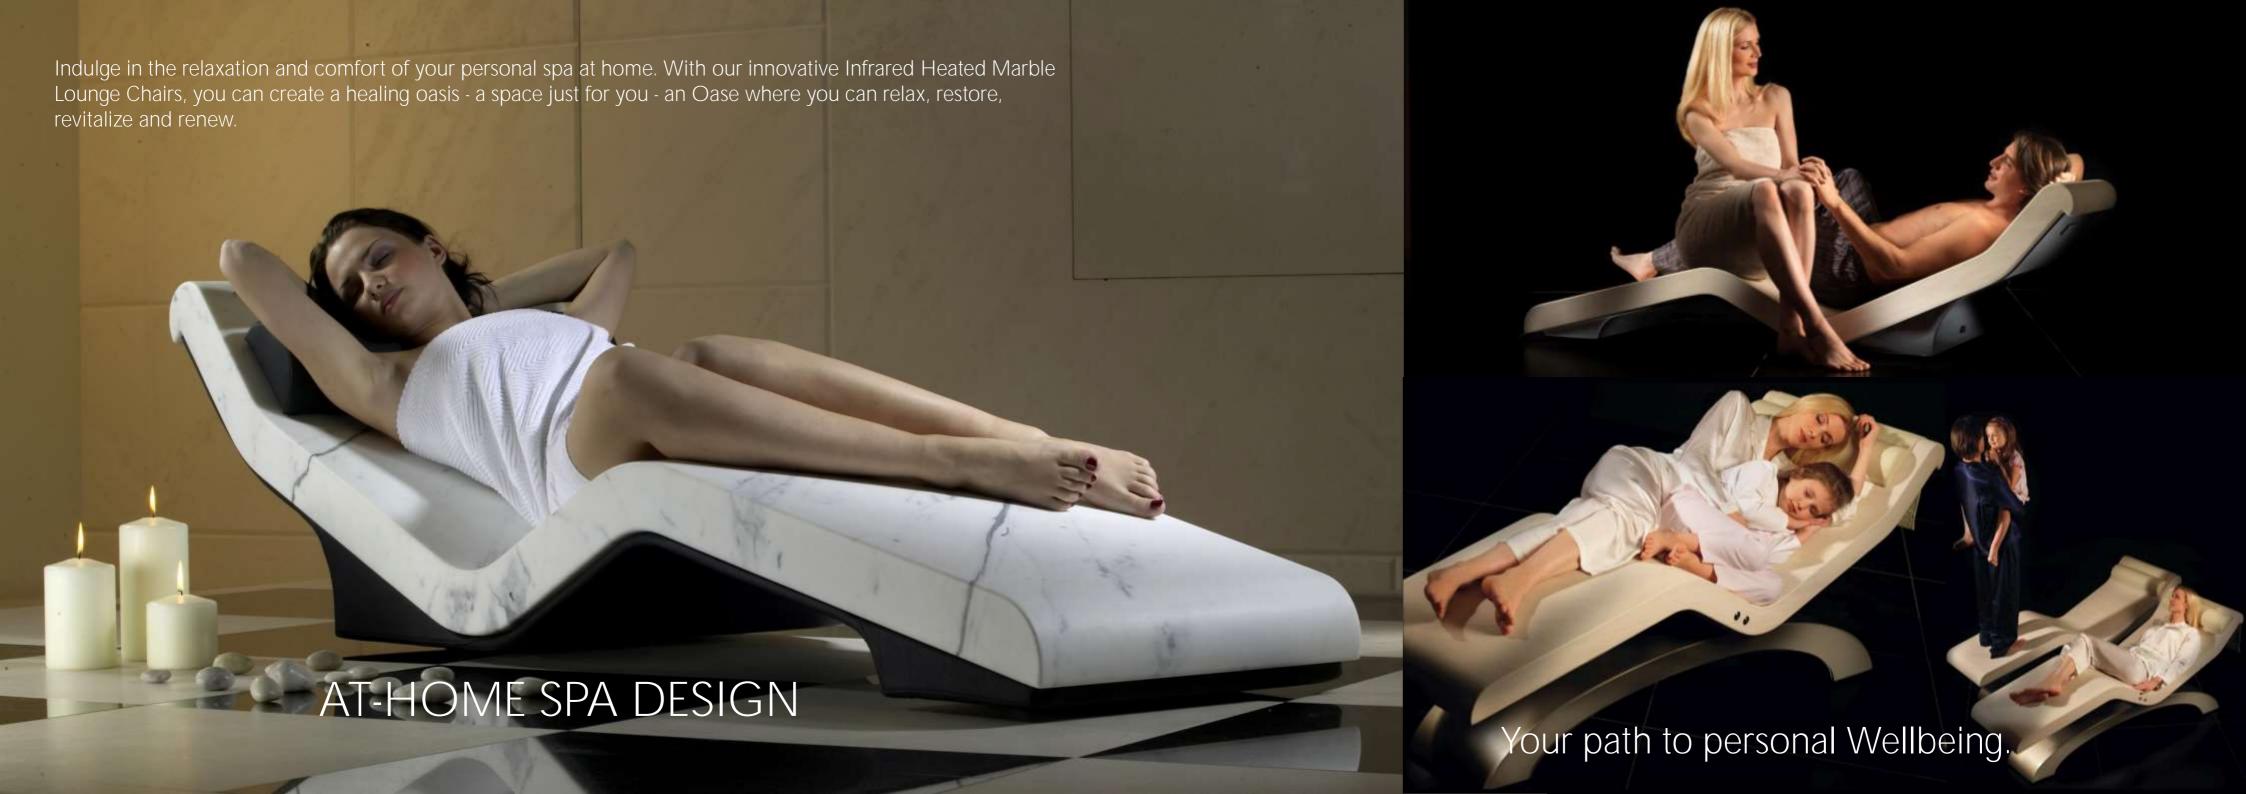

## RELAXATION | REGENERATION | REVITALIZATION

NOW AVAILABLE WITH ADJUSTABLE ARMREST

Discover the world's most elegant expression of "thermotherapy".

Natural Infrared Energy embodied in an artisan, marble sculpture.

#### RELAX

Relaxation – an essential part of our everyday lives, with this in mind, our Heated Marble Lounge Chairs are designed to offer maximum ergonomic support and freedom of movement. The silky smooth finish applied to the marble caresses and soothes the skin as pleasant warmth radiates throughout the entire body enhancing the effect and offers an unparalleled total relaxation. The adjustable tilt angle makes our Heated Marble Lounge Chairs the absolute pinnacle of relaxation offering an almost zero gravity effect.