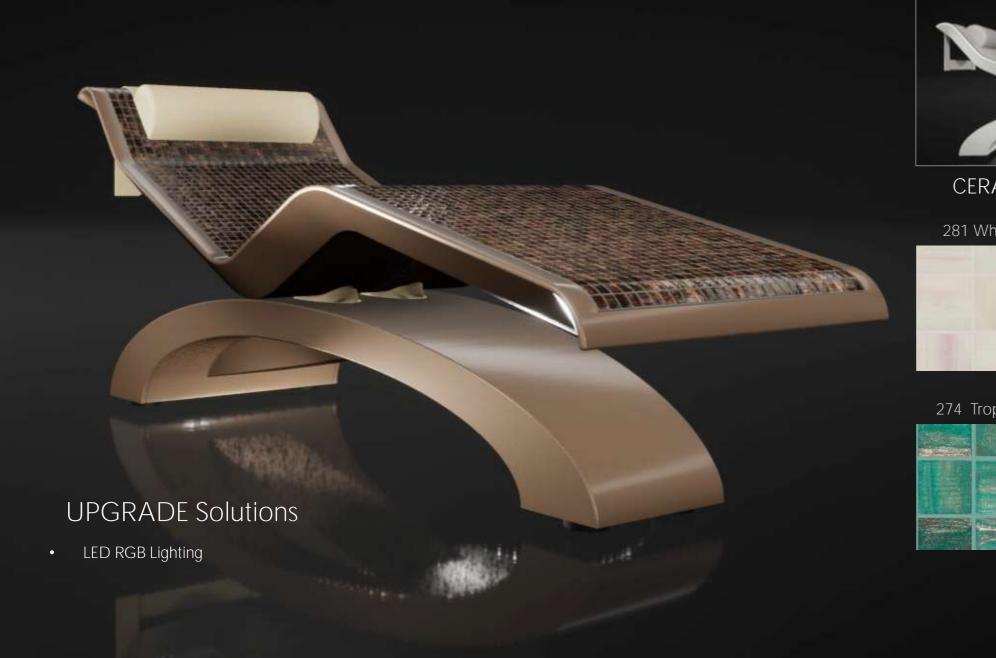

## DIVA MUSIVE Collection - Infrared Heated Lounge Chairs

## DIVA MUSIVE Collection – Infrared Heated Loungers

Brown Gold Marble

#### **UPGRADE** Solutions

White Marble