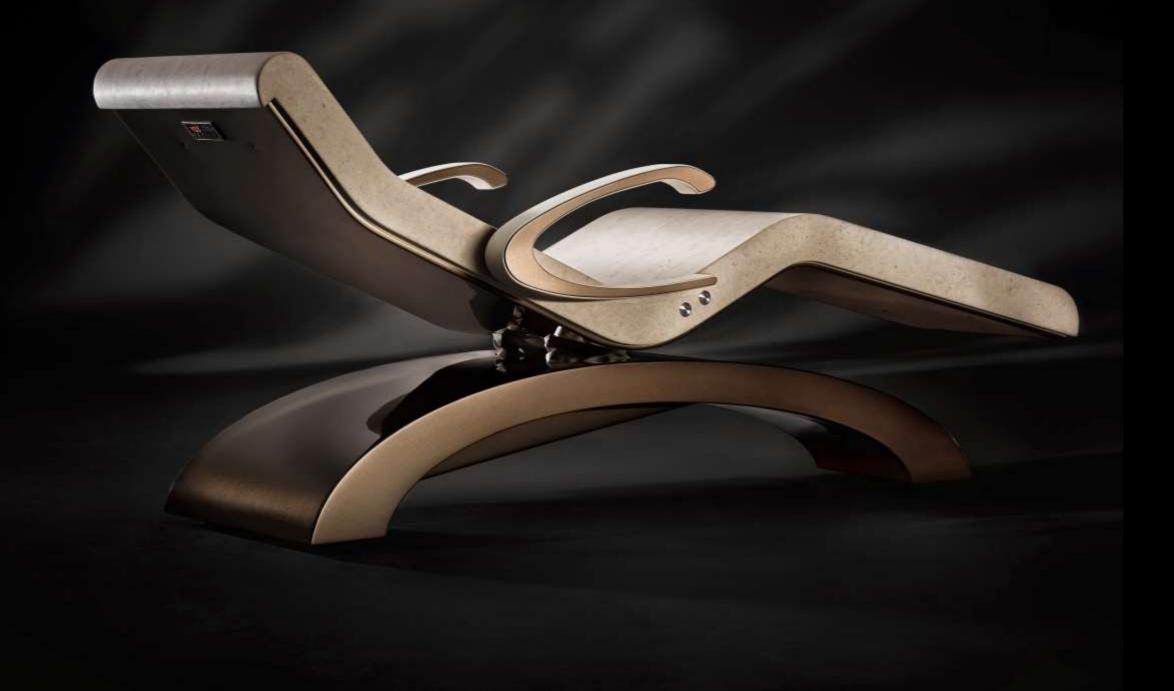

## DIVA Collection - Infrared Heated Lounge Chairs

LED RGB Lighting

for automatic inclination

## ADJUSTABLE ARMREST

Functionality

Continuous improvement. Our Heated Lounge Chairs can be equipped with adjustable armrests to maximize your comfort while improving your relaxation experience. The new feature design and engineering meet the strict criteria of the most demanding spas. The control buttons are easy to use. Located on the upper part of the armrest, right where the hand rests, allow users to find out the most suitable position regardless of their stature or build.

## AUTOMATIC INCLINATION

There is the elegance of the movement and the perfection in the details: a simple push on the button and the sculpture swings. An integrated tilt mechanism allows you to find optimal comfort for unparalleled relaxation. A unique sensation that no one has ever achieved before.