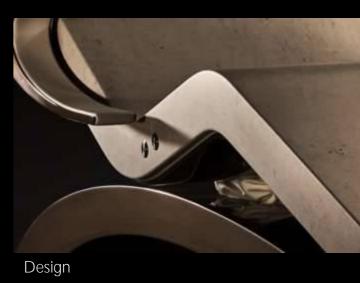

## ADJUSTABLE ARMREST

Functionality

Continuous improvement. Our Heated Lounge Chairs can be equipped with adjustable armrests to maximize your comfort while improving your relaxation experience. The new feature design and engineering meet the strict criteria of the most demanding spas. The control buttons are easy to use. Located on the upper part of the armrest, right where the hand rests, allow users to find out the most suitable position regardless of their stature or build.

## AUTOMATIC INCLINATION

There is the elegance of the movement and the perfection in the details: a simple push on the button and the sculpture swings. An integrated tilt mechanism allows you to find optimal comfort for unparalleled relaxation. A unique sensation that no one has ever achieved before.