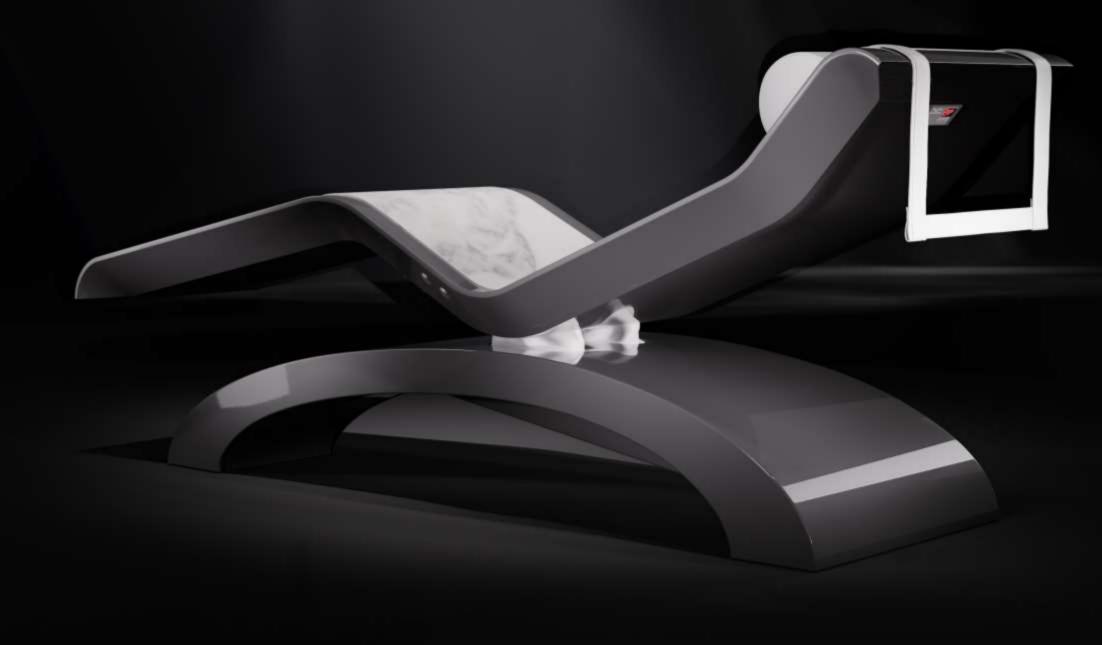

## CAESAR - Infrared Heated Chaise Longue

CAESAR

BLANCHE

White Marble

10 d

**IVOIRE** 

CHÂTAIN

Brown Marble

NOIRE

Black Marble

**EMPIRE** 

Semiprecious Stone

#### **UPGRADE** Solutions

- Integrated Motor (CLASSICO, MODERNO) for automatic inclination
- Adjustable Armrests (CLASSICO, MODERNO) for automatic inclination
- LED RGB Lighting

SQUARE Wet Table