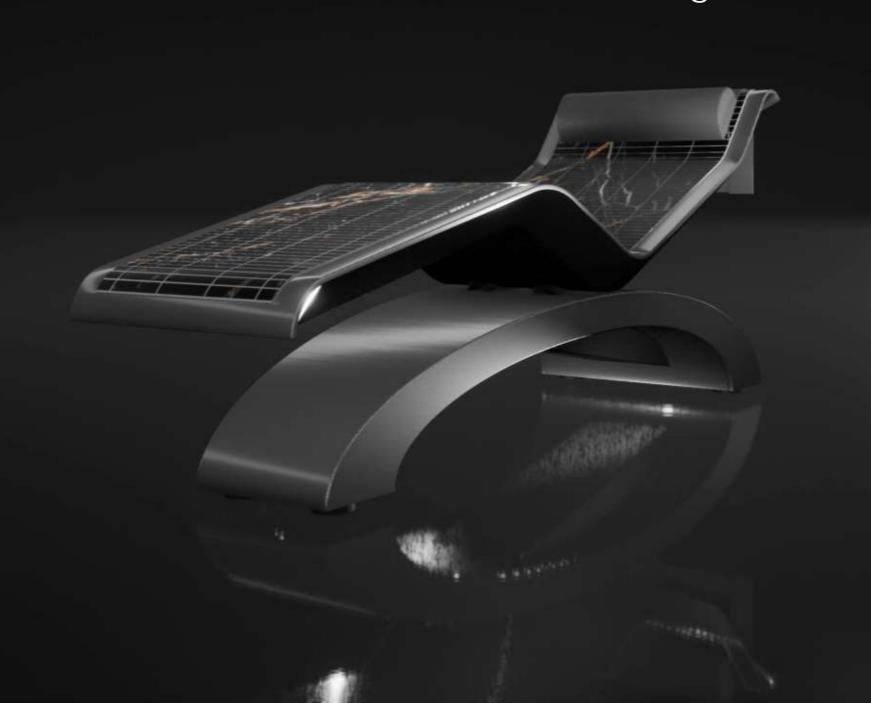

#### **UPGRADE** Solutions

- Integrated Motor (CLASSICO, MODERNO) for automatic inclination
- Adjustable Armrests (CLASSICO, MODERNO) for automatic inclination
- LED RGB Lighting

## ADJUSTABLE ARMREST

Functionality

Continuous improvement. Our Heated Lounge Chairs can be equipped with adjustable armrests to maximize your comfort while improving your relaxation experience. The new feature design and engineering meet the strict criteria of the most demanding spas. The control buttons are easy to use. Located on the upper part of the armrest, right where the hand rests, allow users to find out the most suitable position regardless of their stature or build.

## AUTOMATIC INCLINATION

There is the elegance of the movement and the perfection in the details: a simple push on the button and the sculpture swings. An integrated tilt mechanism allows you to find optimal comfort for unparalleled relaxation. A unique sensation that no one has ever achieved before.