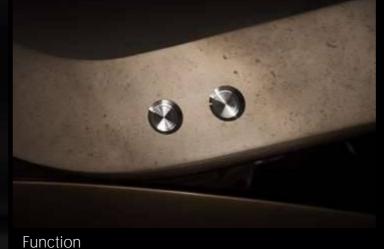

## ADJUSTABLE ARMREST

Functionality

Continuous improvement. Our Heated Lounge Chairs can be equipped with adjustable armrests to maximize your comfort while improving your relaxation experience. The new feature design and engineering meet the strict criteria of the most demanding spas. The control buttons are easy to use. Located on the upper part of the armrest, right where the hand rests, allow users to find out the most suitable position regardless of their stature or build.