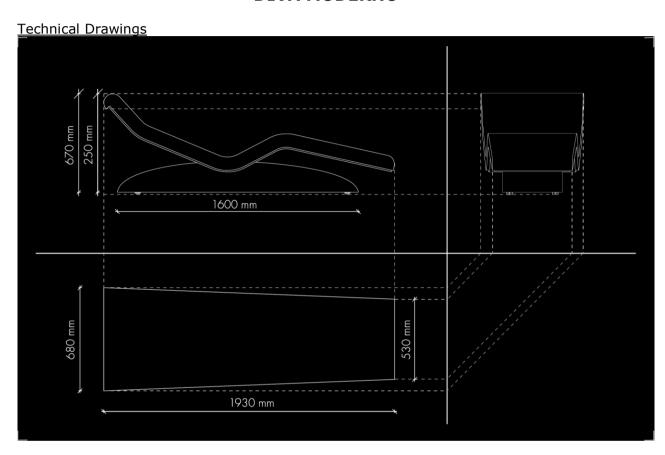

## **DIVA MODERNO**

Construction Base: Rust-free metal

- Construction Base covering: Fibreglass

- **Covering finish:** Metallic lacquer

- **Weight:** 135kg

- **Dimension:** length: 194cm; width 68cm; height: 67,5cm

- **Seat High:** 25cm

- **Package dim:** length: 210cm: width 80cm; height: 110cm

Package weight: 180kg: total weight 315kg