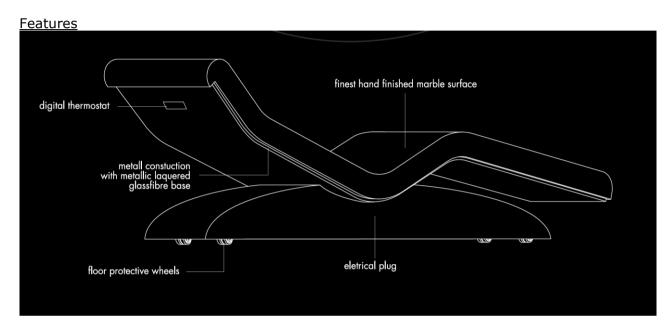

## Specification:

**General protection:** IP54 **Temperature:** available up to 41.5°C/105°F 1 zone holohedral; **Heated Area standard Heating System Standard:** Electric space heating cables **Voltage Standard System:** 220-240V/800W; 110-120V/950W Thermostat: Digital; IP65 UL-TÜV approved European Bosch standard; IP54

#### **DIVA MODERNO**

- Our Infrared heated loungers are carved from a single marble block and supported by a highly robust and mobile construction.
- **Contemporary design** 3 different models offer variety and unlimited applications.
- **Digital thermostat** allowing for temperatures up to 41.5°C/105°F.
- **Warmth radiated** by the marble envelops the entire body enhancing its innate regenerative processes.
- **The ergonomic form** and the handcrafted silky smooth surface offer an unmatched comfort.
- **Electro-smog free** Heating System.
- **Hygienically perfect** thanks to the joint-less surface of the marble sculpture.
- **Equipped with** floor protective rollers for extreme freedom of use and mobility.
- **Suitable for** in-outdoor and wet areas (IP54).
- All components made in Germany and TÜV-UL approved.
- Plug in & Play installation, no further technical or monetary investment is necessary.
- **Five year guarantee** for all electronic and mechanical components