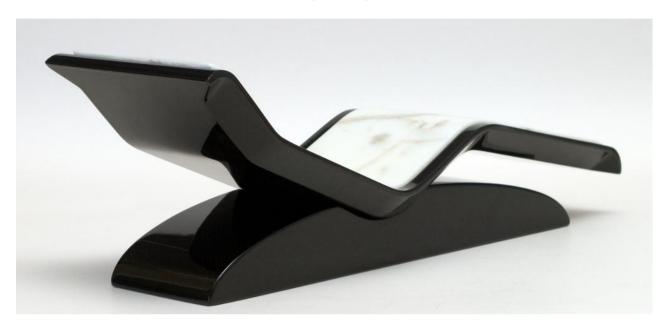

### **Description:**

Infrared Heated Loungers Sculpture, carved out from a single Marble block on metal construction. Available in Limestone (IVOIRE), in White Statuario marble (BLANCHE), in Black Marquinia marble and in many different marbles or stones on request.

## **DIVA MODERNO**

Construction Base: Rust-free metal

- Construction Base covering: Fibreglass

- **Covering finish:** Metallic lacquer

- **Weight:** 135kg

- **Dimension:** length: 194cm; width 68cm; height: 67,5cm