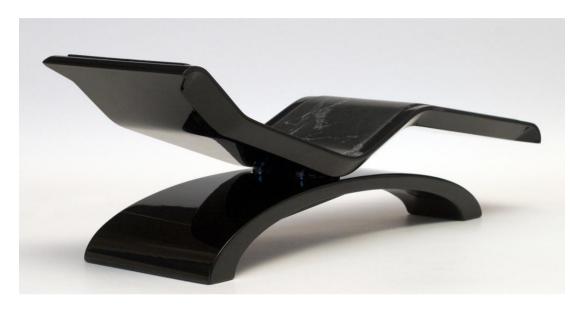

#### **DIVA CLASSICO**

Discover the world's most elegant expression of "thermotherapy".

Natural Infrared Energy embodied in an artisan, marble sculpture. Diva is available in the version LITHO (assembled marbles) and MUSIVE (marble-ceramic-glass mosaic)

The model "Classico" is unique in its structure combining both design and technology. With its adjustable tilt angle it offers optimum relaxation and a zero gravity effect. Its precise ergonomics and its characteristic versatility make "Classico" the perfect choice for professional use.

#### Description:

 Infrared Heated Loungers Sculpture, carved out from a single Marble block on metal construction. Available in Limestone (IVOIRE), in White Statuario marble (BLANCHE), in Black Marquinia marble and in many different marbles or stones on request.