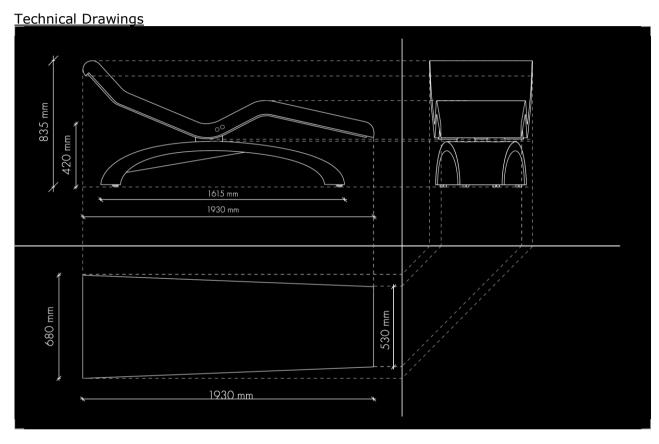

#### **DIVA CLASSICO**

- **Construction Base:** Rust-free metal

- Construction Base covering: Fibreglass

- **Covering finish:** Metallic lacquer

- **Weight:** 190kg

- **Dimension:** length: 194cm; width 68cm; height: 83,5cm

Seat High: 42cm

Package dim: length: 210cm: width 80cm; height: 110cm

Package weight: 180kg: total weight 415kg