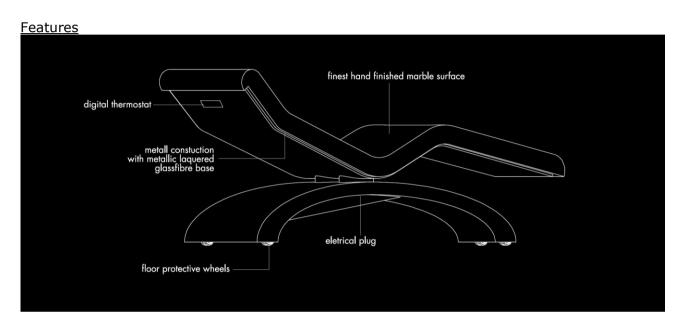

#### Specification:

- General protection:

**Temperature:** available up to 41.5°C/105°F

**Heated Area standard** 1 zone holohedral;

Heating System Standard: Electric space heating cables
Voltage Standard System: 220-240V/800W; 110-120V/950W

**Thermostat:**Power outlet:
Digital; IP65 UL-TÜV approved
European Bosch standard; IP54

Lift for automatic tilting (Upgrade): Linear actuators; UL-TÜV approved; IP65

Certifications: UL-TÜV approved components

#### **DIVA CLASSICO**

- **Our Infrared heated loungers** are carved from a single marble block and supported by a highly robust and mobile construction.
- **Contemporary design** 3 different models offer variety and unlimited applications.
- **Digital thermostat** allowing for temperatures up to 41.5°C/105°F.
- **Warmth radiated** by the marble envelops the entire body enhancing its innate regenerative processes.
- The ergonomic form and the handcrafted silky smooth surface offer an unmatched comfort.
- **Electro-smog free** Heating System.
- **Hygienically perfect** thanks to the joint-less surface of the marble sculpture.
- **Equipped with** floor protective rollers for extreme freedom of use and mobility.
- **Suitable for** in-outdoor and wet areas (IP54).
- **All components** made in Germany and TÜV-UL approved.
- Plug in & Play installation, no further technical or monetary investment is necessary.
- **Five year quarantee** for all electronic and mechanical components