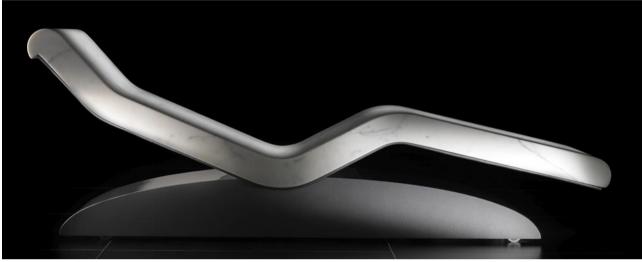

### **CLEOPATRA MODERNO**

Discover the world's most elegant expression of "thermotherapy". Natural Infrared Energy embodied in an artisan, marble sculpture.

The graceful design of the "Classico" model is repeated in our "Moderno" model. The simplified, low profile design and elegant curves of the base will fit perfectly in any surrounding. Unlike the model Classico, Moderno is not available in the reclining position. It is therefore suitable in situations where "relaxation" is the primary focus of treatment.

### **Description:**

**CLEOPATRA** 

**Technical Specification** 

**Infrared Heated Chaise Lounge** 

- Heated Loungers Sculpture, carved out from a single Marble block on metal construction. Available in Limestone (IVOIRE), in White Statuario marble (BLANCHE), in Black Marquinia marble and in many different marbles or stones on request.
- Ergonomically designed;
- Internal radiating heat system up to 105°F/41.5°C;
- Suitable for both indoors and outdoors;
- Maintenance free;
- Unlimited use possibility thanks incorporate rollers.