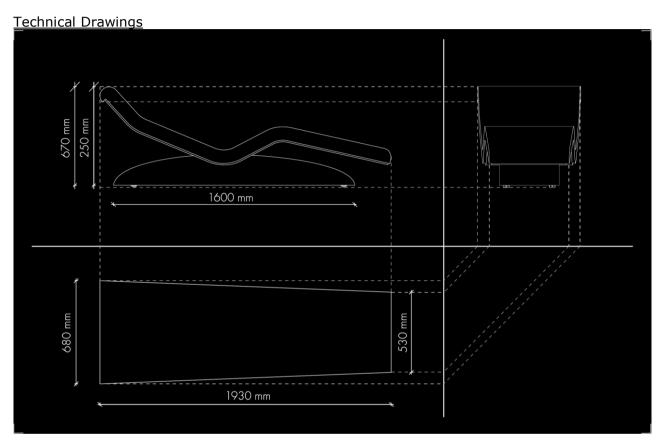

# **CLEOPATRA MODERNO**

| - | Construction Base:          | Rust-free metal                           |
|---|-----------------------------|-------------------------------------------|
| - | Construction Base covering: | Fibreglass                                |
| - | Covering finish:            | Metallic lacquer                          |
| - | Weight:                     | 165kg                                     |
| - | Dimension:                  | length: 194cm; width 68cm; height: 67,5cm |
| - | Seat High:                  | 25cm                                      |
| - | Package dim:                | length: 210cm: width 80cm; height: 110cm  |
| - | Package weight:             | 180kg: total weight 315kg                 |