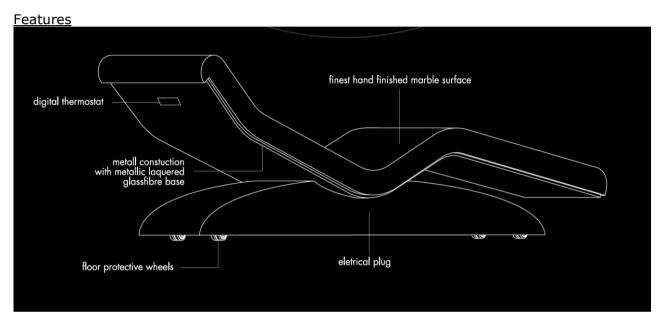

### **Description:**

**CLEOPATRA** 

**Technical Specification** 

**Infrared Heated Chaise Lounge** 

- Heated Loungers Sculpture, carved out from a single Marble block on metal construction. Available in Limestone (IVOIRE), in White Statuario marble (BLANCHE), in Black Marquinia marble and in many different marbles or stones on request.
- Ergonomically designed;
- Internal radiating heat system up to 105°F/41.5°C;
- Suitable for both indoors and outdoors;
- Maintenance free;
- Unlimited use possibility thanks incorporate rollers.

### Specification:

- General protection:
- Temperature:
- Heated Area standard
- Heating System Standard:
- Voltage Standard System:
- Thermostat:
- Power outlet:
- Certifications:

IP54

available up to 41.5°C/105°F 1 zone holohedral; Electric space heating cables 220-240V/800W; 110-120V/950W Digital; IP65 UL-TÜV approved European Bosch standard; IP54 UL-TÜV approved components

# **CLEOPATRA MODERNO**

- **Our Infrared heated loungers** are carved from a single marble block and supported by a highly robust and mobile construction.
- **Contemporary design** 3 different models offer variety and unlimited applications.
- Digital thermostat allowing for temperatures up to 41.5°C/105°F.
- **Warmth radiated** by the marble envelops the entire body enhancing its innate regenerative processes.
- **The ergonomic form** and the handcrafted silky smooth surface offer an unmatched comfort.
- Electro-smog free Heating System.
- **Hygienically perfect** thanks to the joint-less surface of the marble sculpture.
- **Equipped with** floor protective rollers for extreme freedom of use and mobility.
- Suitable for in-outdoor and wet areas (IP54).
- **All components** made in Germany and TÜV-UL approved.
- **Plug in & Play** installation, no further technical or monetary investment is necessary.
- Five year guarantee for all electronic and mechanical components