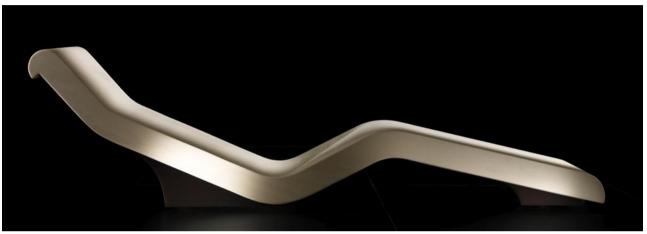

#### **CLEOPATRA BASICO**

Discover the world's most elegant expression of "thermotherapy". Natural Infrared Energy embodied in an artisan, marble sculpture.

Minimalistic, contemporary design embodied in the same exquisite sculpture found in Cleopatra and Diva, this is the appeal of the "Basico" model. Basico is the choice for purists who understand that essentials are sometimes enough to enhance and reflect the aesthetics of a peaceful sanctuary. An optional wooden base underlines its purist elegance making it the perfect choice to enrich pool or Spa surroundings.

### Description:

- Infrared Heated Loungers Sculpture, carved out from a single Marble block on metal construction. Available in Limestone (IVOIRE), in White Statuario marble (BLANCHE), in Black Marguinia marble and in many different marbles or stones on request.
- Ergonomically designed;
- Internal radiating heat system up to 105°F/41.5°C;
- Suitable for both indoors and outdoors;
- Maintenance free;
- Unlimited use possibility thanks incorporate rollers.

### **CLEOPATRA BASICO**

- **Our Infrared heated loungers** are carved from a single marble block and supported by a highly robust and mobile construction.
- **Contemporary design** 3 different models offer variety and unlimited applications.
- **Digital thermostat** allowing for temperatures up to 41.5°C/105°F.
- Warmth radiated by the marble envelops the entire body enhancing its innate regenerative processes.
- The ergonomic form and the handcrafted silky smooth surface offer an unmatched comfort.
- **Electro-smog free** Heating System.
- **Hygienically perfect** thanks to the joint-less surface of the marble sculpture.
- **Equipped with** floor protective rollers for extreme freedom of use and mobility.
- Suitable for in-outdoor and wet areas (IP54).
- **All components** made in Germany and TÜV-UL approved.
- Plug in & Play installation, no further technical or monetary investment is necessary.
- Five year guarantee for all electronic and mechanical components