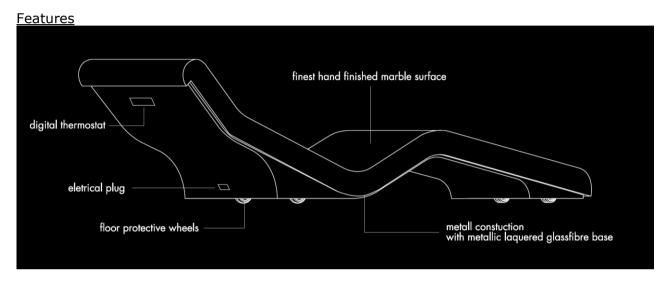

### **CLEOPATRA BASICO**

- **Our Infrared heated loungers** are carved from a single marble block and supported by a highly robust and mobile construction.
- **Contemporary design** 3 different models offer variety and unlimited applications.
- **Digital thermostat** allowing for temperatures up to 41.5°C/105°F.
- Warmth radiated by the marble envelops the entire body enhancing its innate regenerative processes.
- The ergonomic form and the handcrafted silky smooth surface offer an unmatched comfort.
- **Electro-smog free** Heating System.
- **Hygienically perfect** thanks to the joint-less surface of the marble sculpture.
- **Equipped with** floor protective rollers for extreme freedom of use and mobility.
- Suitable for in-outdoor and wet areas (IP54).
- **All components** made in Germany and TÜV-UL approved.
- Plug in & Play installation, no further technical or monetary investment is necessary.
- Five year guarantee for all electronic and mechanical components

Digital; IP65 UL-TÜV approved Thermostat:

European Bosch standard; IP54 **Power outlet:** 

**Certifications:** UL-TÜV approved components

# **Specification:**

IP54 **General protection:** 

Temperature: available up to 41.5°C/105°F

1 zone holohedral; **Heated Area standard Heating System Standard:** Electric space heating cables

**Voltage Standard System:** 220-240V/800W; 110-120V/950W