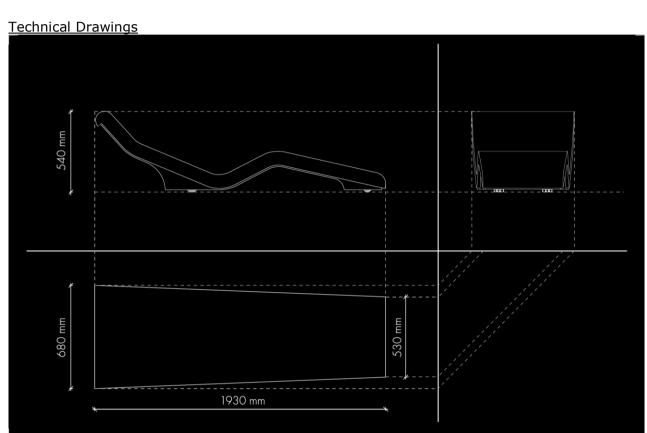

### **CLEOPATRA BASICO**

- **Construction Base:** Rust-free metal

- Construction Base covering: Fibreglass

- **Covering finish:** Metallic lacquer

- **Weight:** 120kg

- **Dimension:** length: 194cm; width 68cm; height: 54cm

- Seat High: 12cm

- **Package dim:** length: 210cm: width 80cm; height: 110cm

Package weight: 180kg: total weight 300kg