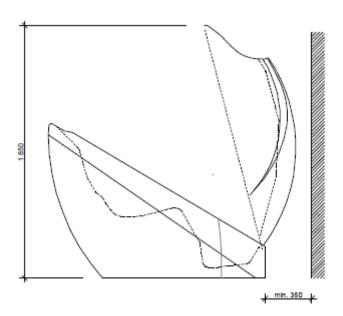

e wide at least 80 cm.

### **POWER**

- Power cord material at least 3 x 2,5 mm² copper crosscut.
- Power cord should be connected into the moisture proof junction box which is located on the equipment frame.
- Maximum power consumption for equipment at a time is **3,7kW**.
- Protective device current in front of equipment feeder is **16A**

#### **WATER**

### WATER CONNECTION

- Water pressure hose is required (hot or cold water) with one ending being ½ threaded.
- Length of hoses depend upon the distance from the water inlets.
- Water inlet is needed for steam generator.

# **DRAINAGE**

- Drainage connection on the floor should be Ø 50 mm;
- Water drainage hose should be of Ø 50 mm
- Length of drainage hose depending on the distance from drainage opening on the ground.





Figure 1



Figure 2





Figure 3

## **Electric Connection**

Electric installations of NeoQi® Harmony equipment should be carried out by qualified specialists or official representative of NeoQi® AS.

NeoQi® Harmony is CLASS I EQUIPMENT in which protection against electric shock does not rely on BASIC INSULATION only, but which includes an additional safety precaution in that means are provided for the connection of the EQUIPMENT to the protective earth conductor in the fixed wiring of the installation in such a way that accessible metal parts cannot become live in the event of a failure of the basic insulation.

NeoQi® Harmony is TYPE B EQUIPMENT, providing a particular degree of protection against electrical shock, particularly regarding:

- allowable leakage current (10 mA);
- reliability of t