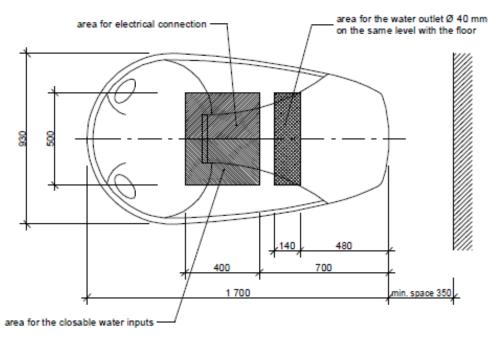

# **DRAINAGE**

- Drainage connection on the floor should be Ø 50 mm;
- Water drainage hose should be of Ø 50 mm
- Length of drainage hose depending on the distance from drainage opening on the ground.

Figure 1

Figure 2

Figure 3