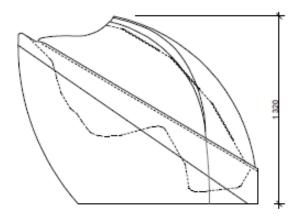

orway must be wide at least 80 cm.

### **POWER**

- Power cord material at least 3 x 2,5 mm² copper crosscut.
- Power cord should be connected into the moisture proof junction box which is located on the equipment frame.
- Maximum power consumption for equipment at a time is **3,7kW**.
- Protective device current in front of equipment feeder is **16A**

#### **WATER**

### WATER CONNECTION

- Water pressure hose is required (hot or cold water) with one ending being ½ threaded.
- Length of hoses depend upon the distance from the water inlets.
- Water inlet is needed for steam generator.

# **DRAINAGE**

- Drainage connection on the floor should be Ø 50 mm;
- Water drainage hose should be of Ø 50 mm
- Length of drainage hose depending on the distance from drainage opening on the ground.





Figure 1



Figure 2





Figure 3

## **Electric Connection**

Electric installations of NeoQi® Harmony equipment should be carried out by qualified specialists or official representative of NeoQi® AS.

NeoQi® Harmony is CLASS I EQUIPMENT in which protection against electric shock does not rely on BASIC INSULATION only, but which includes an additional safety precaution in that means are provided for the connection of the EQUIPMENT to the protective earth conductor in the fixed wiring of the installation in such a way that accessible metal parts cannot become live in the event of a failure of the basic insulation.

NeoQi® Harmony is TYPE B EQUIPMENT, providing a particular degree of protection against electrical shock, particularly regarding:

- allowable leakage current (10 mA);
- reli