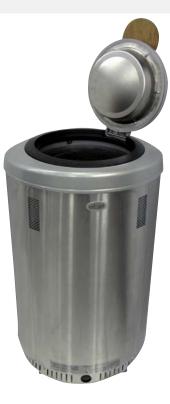

## THE PLEASURE OF HEAT

Helo Rondo is the latest addition to Helo's range of heat-accumulating everready heaters. Rondo is round, and also the patented lid turns a full 360 degrees, opening up entirely new possibilities for sauna interior design. The heater outer shell is stylish brushed stainless steel and the lid is silvery.

The heater is controlled digitally by Rondo's own Midi RA-19 controller. You can set the standby heat level and produce different types of steam by easily adjusting the heat of the stones.

Under the lid, Rondo holds a massive 90 kg of heat-storing stones. The warmthaccumulating heater works great even when heated a single time – during times, for example, when the sauna is not used regularly.

Helo Rondo is 500 mm in diameter of, 860 mm high and weighs about 43 kg.

| ТҮРЕ          | POWER<br>(kW) | SAUNA<br>SIZE (m³) |
|---------------|---------------|--------------------|
| HELO RONDO 45 | 4.5           | 5.0-8.0            |
| HELO RONDO 65 | 6.5           | 7.0-13.0           |
| HELO RONDO 96 | 9.6           | 10.0-18.0          |