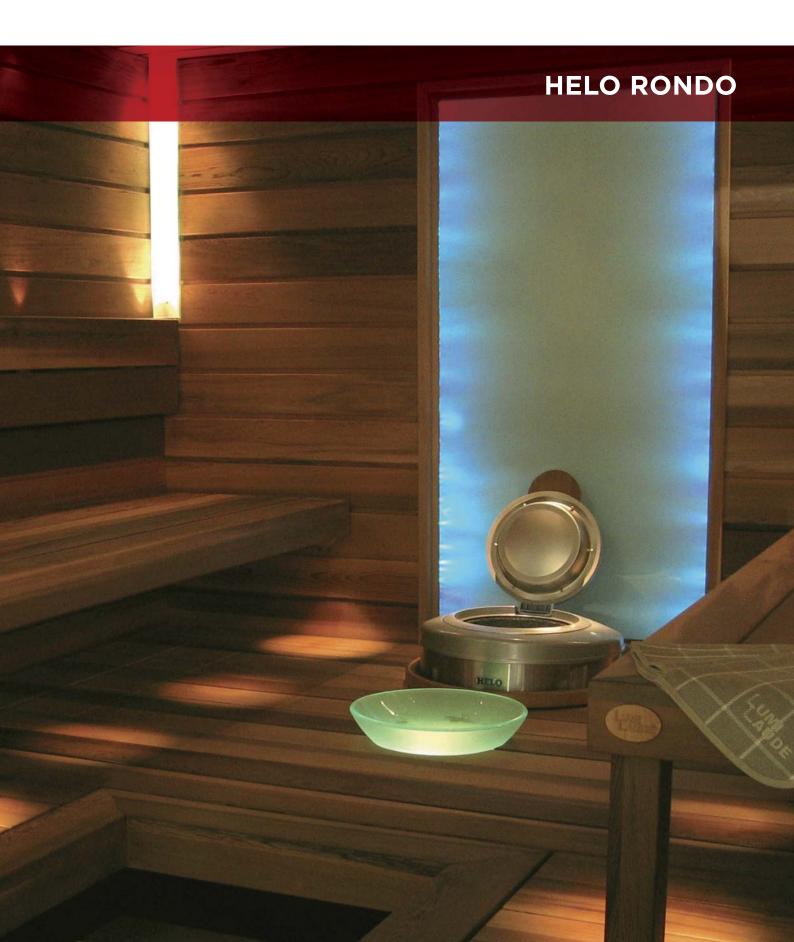

## **HELO RONDO**

## THE PLEASURE OF HEAT

Helo Rondo is the latest addition to Helo's range of heat-accumulating everready heaters. Rondo is round, and also the patented lid turns a full 360 degrees, opening up entirely new possibilities for sauna interior design. The heater outer shell is stylish brushed stainless steel and the lid is silvery.

The heater is controlled digitally by Rondo's own Midi RA-19 controller. You can set the standby heat level and produce different types of steam by easily adjusting the heat of the stones.

Under the lid, Rondo holds a massive 90 kg of heat-storing stones. The warmthaccumulating heater works great even when heated a single time – during times, for example, when the sauna is not used regularly.

Rondo is a freestanding floor mounted heater, which can also be integrated into the seating area. Protective distance around the heater is only 10 mm, and above the heater 1 040 mm free space is required.