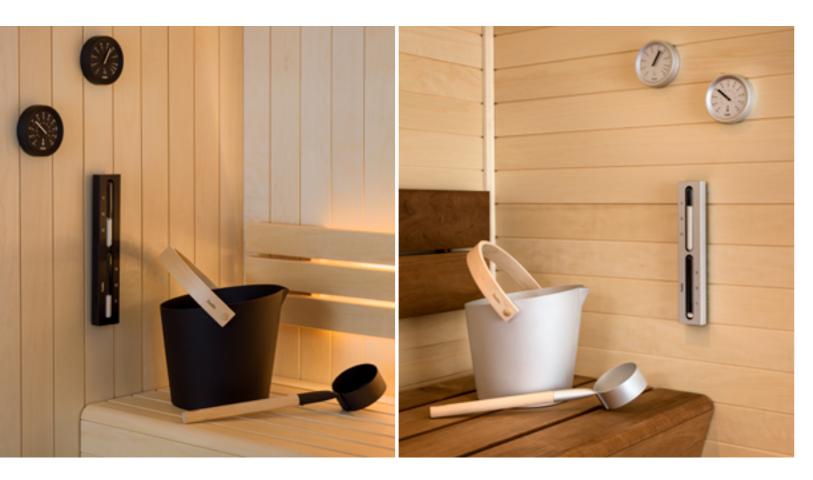

#### HANDMADE FOR RELAXATION

Löyly, the word for throwing water on the hot stones in a sauna, enhances the sauna bath with steam. With Helo handmade heaters you are embraced by a soft and gentle touch of steam. Should you want an even more intense steam experience, Helo-WT steam technology also comes with a water tank to release more enveloping steam. By adding fragrances, salt rocks or fresh birch leaves to it, you will fill the sauna with a soft fragrance to increase the relaxing feeling.

Helo heaters are high-quality handicraft, produced in Hanko, Finland for more than 100 years. True to their Finnish origin they are truly creating opportunity for everyone to have their own home sauna.