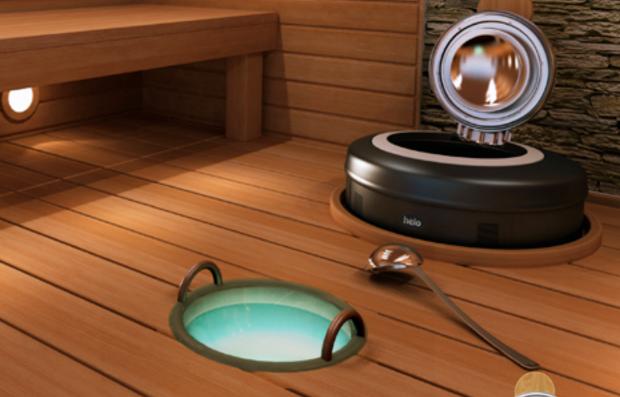

#### ROXX

The Roxx combines modern industrial design with natural stones. Roxx guarantees perfect sauna experience with its natural stones retaining heat efficiently, and the Helo-WT water container producing rich smooth humidity to the entire sauna. Roxx can be wall mounted, floor stading or integrated into the sauna bench. It comes with stylish control panels, Pure and Elite Free (included).