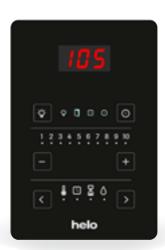

#### Standby heaters

|                     |          |             |                   |                   |              |           | Salety u   | istalice     |            |                                |                |
|---------------------|----------|-------------|-------------------|-------------------|--------------|-----------|------------|--------------|------------|--------------------------------|----------------|
| Product             | Item no. | Output (kW) | Sauna volume (m³) | Weight rocks (kg) | Size (WxHxD) | Side (mm) | Front (mm) | Ceiling (mm) | Floor (mm) | Suitable control panel         | Installation   |
| Saunatonttu 6 black | 002701   | 6.4         | 7–14              | 100               | 500x1090x500 | 30        | 30         | 800          | 0          | Control panel Olea 63 included | Floor standing |
| Saunatonttu 8 black | 002706   | 8.0         | 9–17              | 100               | 500x1090x500 | 30        | 30         | 800          | 0          | Control panel Olea 63 included | Floor standing |