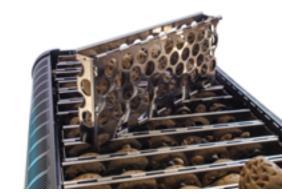

#### ROCHER

The Rocher holds a massive 100 kg of sauna stones in a robust brushed steel brazier. Heat radiates smoothly in every direction. The secret of the soft and relaxing heat is the full-length heating elements. Every stone is heated, top to bottom, and the greater stone surface area turns a ladle of water into gentle invigorating steam. The artfully designed steel frame completes the impressive tower of natural stone as a centerpiece of any sauna. The Rocher heater is ideal for creative interior design. It can be installed floor standing in a corner or against a wall or mounted to the sauna benches using a steel or glass collar. This also enables lighting from underneath.

#### HIMALAYA

The Himalaya conceals a water container featuring ingenious Helo-WT technology, which humidifies the sauna room while the heater is warming the room. With Himalaya, even milder sauna temperatures of just 65-70 degrees Celsius are highly enjoyable and relaxing. Impressive 100 kilograms of rocks and attractive 103 cm high Himalaya -heater comes in matte black or chrome. The Himalaya can be installed floor standing in a corner or against a wall or mounted to the sauna benches using a steel or glass collar. The steel collar is available in chrome or matte black to match the color of the heater.