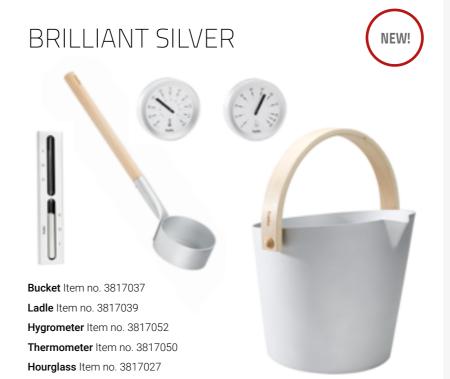

ey    | 12 x 376 x 376         | 0038667  |
| Brown   | 12 x 376 x 376         | 0038673  |

Sauna WALL PANELS HELO | 31

# SAUNA ACCESSORIES



# BRILLIANT ACCESSORIES

This new series has been developed in collaboration with Italian designer, Paola Garatto. The beautiful diagonal shape is inspired by the water waves. It includes bucket, ladle, thermometer, hygrometer and hourglass and is offered in beautiful matt Black or glamorous Silver grey.

It features aluminium which is anodised and sand-blasted for a real quality finish and longevity. The handle on the bucket is light birch, reinforced with aspen for strength.

In addition to the stylish design, the bucket has a clever functional spout to enable more accurate pouring of water - ideal for filling the water tank on Helo heaters.









### MEET THE DESIGNER PAOLA GARATTO

Paola Garatto designed the Brilliant sauna accessory series in collaboration with TylöHelo. Sometimes, sauna related products do not fit well with the modern home sauna or luxurious spa. In response, Garatto created elegant sauna accessories which suit well with a wide variety of sauna interiors. The concept reflects TylöHelo's company principles, combined with modern Nordic aesthetic features. The materials chosen combine practicality with pleasant appearance - a great complement to the environment and enhancement to the sauna experience.

Paola Garatto is a Venice-born Freelance Designer based in Helsinki (FI) and Venice (IT), working in multidisciplinary design projects. Her designs are reflecting the principles and values of industrial design