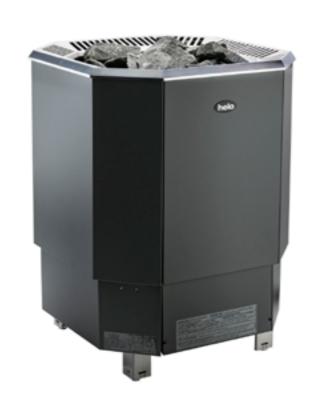

#### OCTA

The Octa heater has a nice graphite colour and is based on traditional technologies. With its eight sides, it is suitable for saunas of all shapes, and can even be placed in the middle of the room. Octa started its life as the Fantasy, which in turn was modified into a special version, the President – a one-off octagonal shape sauna heater, specially commissioned by President Mauno Koivisto for his official sauna.