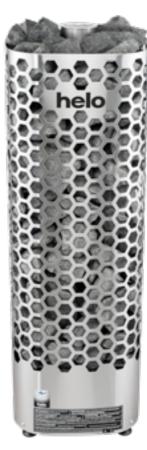

#### ROCHER

The Rocher holds a massive 100 kg of sauna stones in a robust brushed steel brazier. Heat radiates smoothly in every direction. The secret of the soft and relaxing heat is the full-length heating elements. Every stone is heated, top to bottom, and the greater stone surface area turns a ladle of water into gentle invigorating steam. The artfully designed steel frame completes the impressive tower of natural stone as a centerpiece of any sauna. The Rocher heater is ideal for creative interior design. It can be installed floor standing in a corner or against a wall or mounted to the sauna benches using a steel or glass collar. This also enables lighting from underneath.

#### HIMALAYA RAILS

Railing 2-sided Himalaya Item no. 7860018

•

Railing 3-side Himalaya Item no. 7860019 Handrail full protection Himalaya Item no. 7860020

Electric sauna heaters

| Electric sauna heaters           | sauna heaters |                         |             |                   |                      |  |              |           |            |           | )            |            |                        |                |
|----------------------------------|---------------|-------------------------|-------------|-------------------|----------------------|--|--------------|-----------|------------|-----------|--------------|------------|------------------------|----------------|
| Product                          | Item no.      | Colour choice. Item no. | Output (kW) | Sauna volume (m³) | Weight rocks<br>(kg) |  | Size (WxHxD) | Side (mm) | Front (mm) | Back (mm) | Ceiling (mm) | Floor (mm) | Suitable control panel | Installation   |
| ROCHER 70 Pure brushed steel     | 002735        |                         | 6.8         | 5-9               | 100                  |  | 425x1130x425 | 60        | 60         | 60        | 770          | 0          | Pure included          | Floor standing |
| ROCHER 105 Pure brushed steel    | 002736        |                         | 10,5        | 9-15              | 100                  |  | 425x1130x425 | 60        | 60         | 60        | 770          | 0          | Pure included          | Floor standing |
| ROCHER 70 Elite brushed steel    | 002730        |                         | 6.8         | 5-9               | 100                  |  | 425x1130x425 | 60        | 60         | 60        | 770          | 0          | Elite Free included    | Floor standing |
| ROCHER 105 Elite brushed steel   | 002731        |                         | 10.5        | 9-15              | 100                  |  | 425x1130x425 | 60        | 60         | 60        | 770          | 0          | Elite Free included    | Floor standing |
| HIMALAYA 70 Pure Helo-WT black   | 001930        | chrome 001932           | 6.8         | 5-9               | 100                  |  | 330x1030x330 | 60        | 60         | 60        | 870          | 0          | Pure included          | Floor standing |
| HIMALAYA 105 Pure Helo-WT black  | 001931        | chrome 001933           | 10,5        | 9-15              | 100                  |  | 330x1030x330 | 60        | 60         | 60        | 870          | 0          | Pure included          | Floor standing |
| HIMALAYA 70 Elite Helo-WT black  | 001900        | chrome 001905           | 6.8         | 5-9               | 100                  |  | 330x1030x330 | 60        | 60         | 60        | 870          | 0          | Elite Free included    | Floor standing |
| HIMALAYA 105 Elite Helo-WT black | 001902        | chrome 001907           | 10,5        | 9-15              | 100                  |  | 330x1030x330 | 60        | 60         | 60        | 870          | 0          | Elite Free included    | Floor standing |