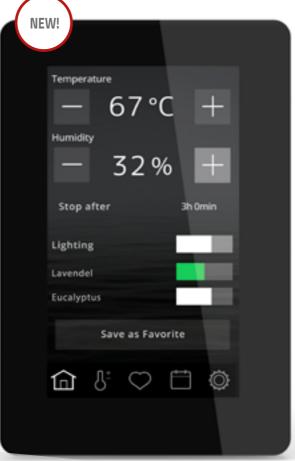

ave multiple user profiles so the perfect option for the commercial spa facility.

#### Pure

#### **INTUITIVE DESIGN AND FEATURES**

The elegant, compact design of the Pure control panel makes it the go-to choice for those who value functionality and simplicity.

The thin black control lets you set the lighting, temperature and sauna time easily with only a few touches. Of course, choosing the start time up to ten hours in advance means you can step into a wonderfully hot sauna or steam as soon as you get home. (Door switch is included with Pure control panel.).



#### PLACEMENT OF THE CONTROL PANEL

We recommend placing the control panels outside sauna room, due to lower temperatures. If control panels are placed inside sauna room, make sure the temperature is always below 80 degrees.



### Elite Free

#### **EFFORTLESS BATHING**

The new control panel Elite Free has been updated with cloud based functionality so you can control your sauna from anywhere! Why not have it ready when you come in from the ski slope or an exhausting car ride on the way home from work.

It is packed with advanced features, thanks to its internal processor and operating system. In addition to highly personalized settings, the Elite Free can be individually programmed according to your own schedule.

Add features such as auxiliary fans, fragrance pumps or lights – the Elite Free control panel handles it all with clear and concise precision. The 4.5-inch touch screen delivers real-time status on every aspect of your sauna and steam bath. Door switch is encluded with Eite Free control panel to en