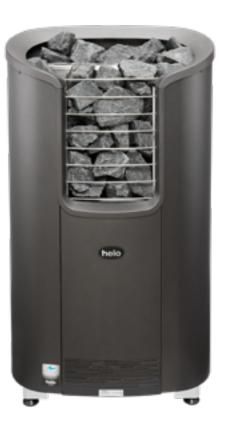

#### ROCHER

The Rocher holds a massive 100 kg of sauna stones in a robust brushed steel brazier. Heat radiates smoothly in every direction. The secret of the soft and relaxing heat is the full-length heating elements. Every stone is heated, top to bottom, and the greater stone surface area turns a ladle of water into gentle invigorating steam. The artfully designed steel frame completes the impressive tower of natural stone as a centerpiece of any sauna. The Rocher heater is ideal for creative interior design. It can be installed floor standing in a corner or against a wall or mounted to the sauna benches using a steel or glass collar. This also enables lighting from underneath.

#### HIMALAYA

The Himalaya conceals a water container featuring ingenious Helo-WT technology, which humidifies the sauna room while the heater is warming the room. With Himalaya, even milder sauna temperatures of just 65-70 degrees Celsius are highly enjoyable and relaxing. Impressive 100 kilograms of rocks and attractive 103 cm high Himalaya -heater comes in matte black or chrome. The Himalaya can be installed floor standing in a corner or against a wall or mounted to the sauna benches using a steel or glass collar. The steel collar is available in chrome or matte black to match the color of the heater.