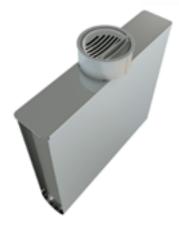

#### CUP

Versatile, handsome, compact and easy to use, Cup sauna heater is a perfect solution for small sauna rooms like in a house or apartment. It offers a very enjoyable and traditional sauna experience. It is wall mounted for compact spaces.

#### VIENNA

The Vienna heater is easy to install, a joy to use and doesn't require much space as it can be wall mounted. Match this heater to the rest of your sauna, with three colours available: chrome, light grey or black.