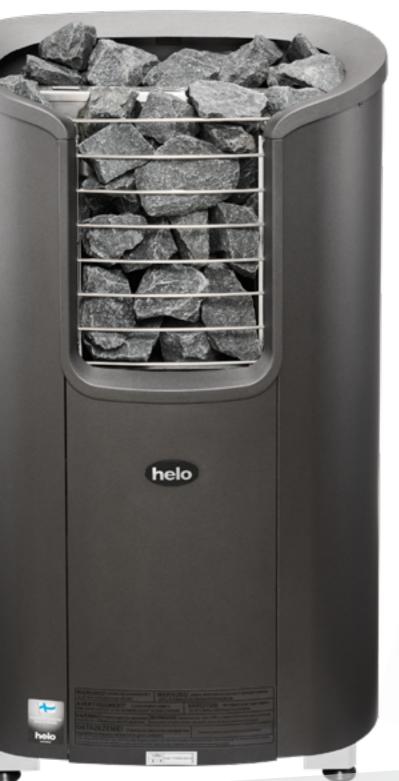

# HELO ELECTRIC SAUNA HEATERS

All Helo heaters are high-quality electric heaters – and that is basically their only common feature.

Thanks to Finnish design, technological skills and craftsmanship, the product range has something for everyone.

Take a moment to consider: what type of saunas do you like, how do you want to decorate your sauna, how do you want to use and time your heater, and what design styles do you like? Once you know what you're looking for, all you need to do is to find "the one".