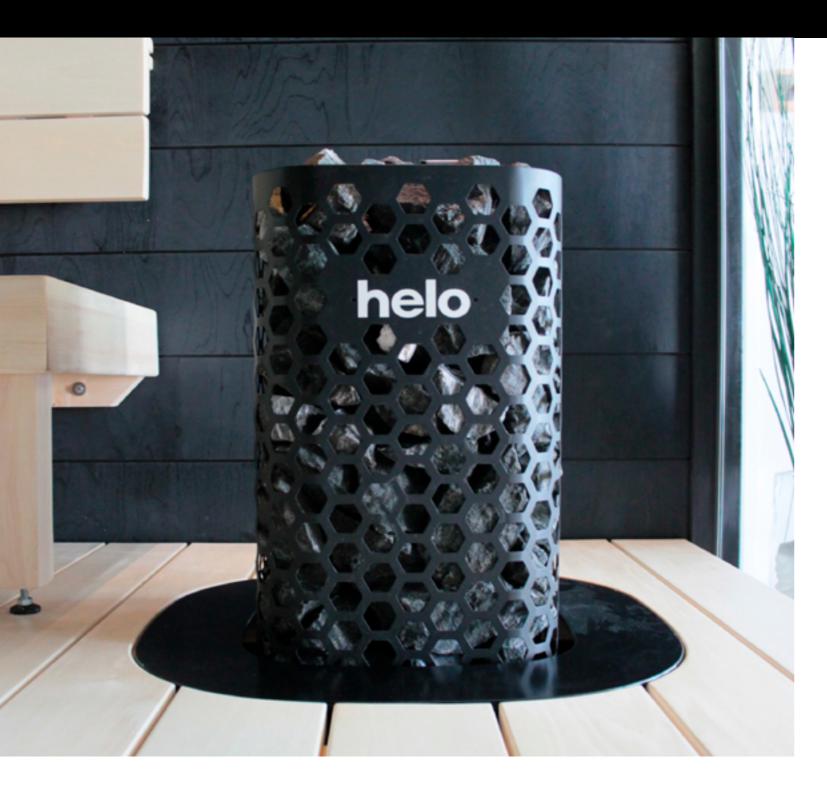

#### OCTA

The Octa heater has a nice graphite colour and is based on traditional technologies. With its eight sides, it is suitable for saunas of all shapes, and can even be placed in the middle of the room. Octa started its life as the Fantasy, which in turn was modified into a special version, the President – a one-off octagonal shape sauna heater, specially commissioned by President Mauno Koivisto for his official sauna.

#### LAAVA/SKLE

Our stylish, graphite Laava heater and the stainless steel finish SKLE are robust, safe and easy to maintain. The free-standing heaters are designed for public saunas. With 60 kg of stones, they gives enjoyably soft heat even for larger saunas.