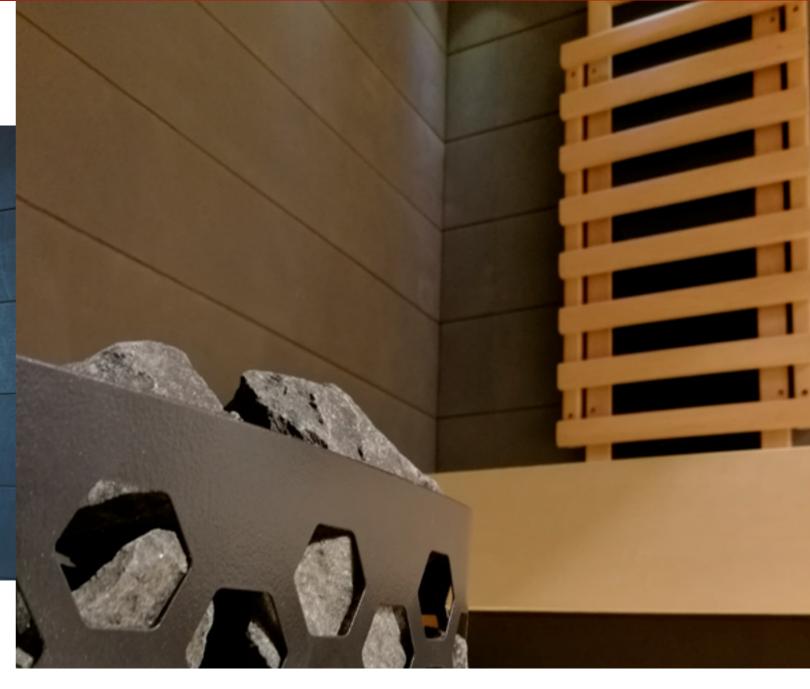

#### HIMALAYA

The Himalaya conceals a water container featuring ingenious Helo-WT technology, which humidifies the sauna room while the heater is warming the room. With Himalaya, even milder sauna temperatures of just 65-70 degrees Celsius are highly enjoyable and relaxing. Impressive 100 kilograms of rocks and attractive 103 cm high Himalaya -heater comes in matte black or chrome. The Himalaya can be installed floor standing in a corner or against a wall or mounted to the sauna benches using a steel or glass collar. The steel collar is available in chrome or matte black to match the color of the heater.