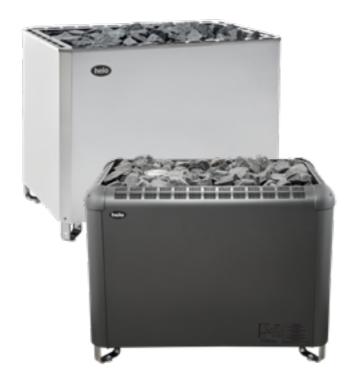

#### OCTA

The Octa heater has a nice graphite colour and is based on traditional technologies. With its eight sides, it is suitable for saunas of all shapes, and can even be placed in the middle of the room. Octa started its life as the Fantasy, which in turn was modified into a special version, the President – a one-off octagonal shape sauna heater, specially commissioned by President Mauno Koivisto for his official sauna.