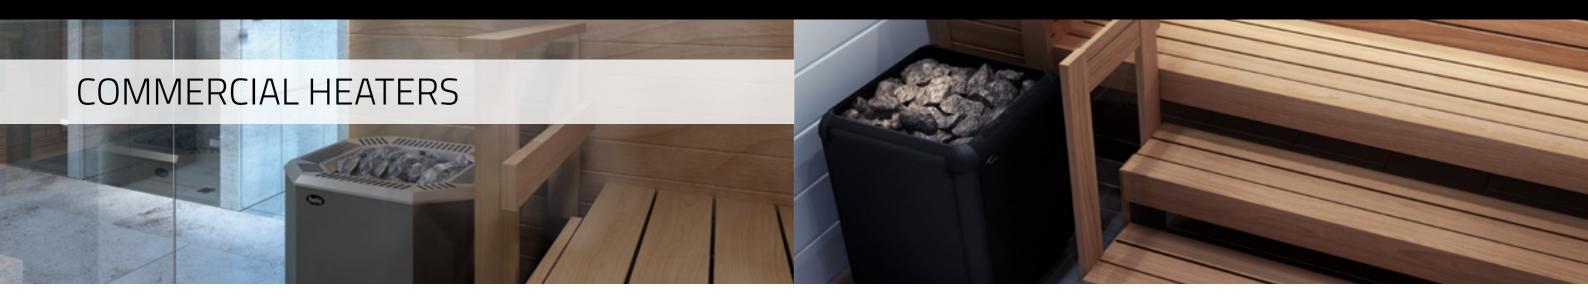

#### COMMERCIAL

Size of sauna room for professional use with corresponding heater output effect in kilowatts (kW)\*

| Heater model | 8-13 m³ | 9-15 m³ | 10-18<br>m³ | 14-24<br>m³ | 16-<br>30m³ | 18-<br>30m³ | 24-<br>36m³ | 20-<br>40m³ | 30-<br>46m³ | 24-<br>50m³ | 50-<br>100m³ |
|--------------|---------|---------|-------------|-------------|-------------|-------------|-------------|-------------|-------------|-------------|--------------|
| Laava/SKLE   | 9.0     | 10.5    | 12.0        | 15.0        |             |             |             |             |             |             |              |
| Octa         | 9.0     | 10.5    | 12.0        | 15.0        |             |             |             |             |             |             |              |
| Magma/SKLA   |         |         |             |             |             | 18.0        | 21.0        |             | 26.0        |             | 2*1826       |

<sup>\*</sup> Note: if your sauna room's walls have tiles, stones or glass add 1,5 m³ to your sauna room's volume for every m² of 'heavy material'.

10 HELO Electric **HELO HEATERS** Electric **HELO HEATERS** HELO 11