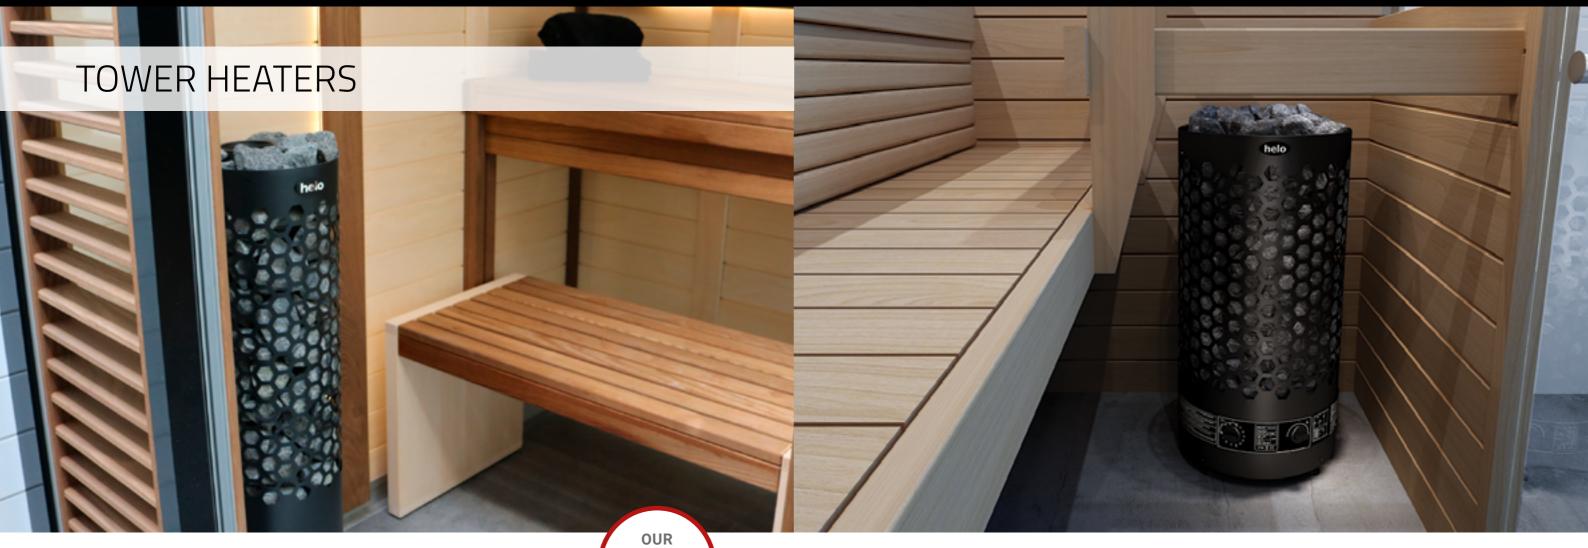

# HEAT-RETAINING HEATERS

#### **SAUNATONTTU**

Helo teamed up with world-renowned designer Ristomatti Ratia to develop the perfect sauna heater, and the sleek black ever-ready heater was then called Saunatonttu or "Sauna elf". This multi-patented innovation with a great European design is hailed by many as unquestionably the world's best sauna heater. The secret of the Saunatonttu lies in the continuous heat generated by 100 kg of stones. The small safety distances required bring flexibility to sauna interior design, and this corner model heater can also be easily mounted to the sauna benches. Saunatonttu has a small handy controller for all heater parameters.