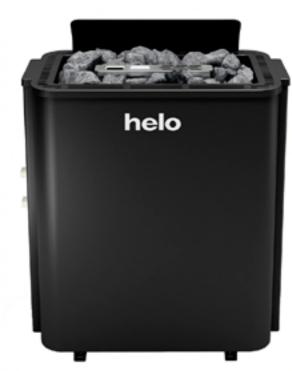

#### OCTA

The Octa heater has a nice graphite colour and is based on traditional technologies. With its eight sides, it is suitable for saunas of all shapes, and can even be placed in the middle of the room. Octa started its life as the Fantasy, which in turn was modified into a special version, the President – a one-off octagonal shape sauna heater, specially commissioned by President Mauno Koivisto for his official sauna.