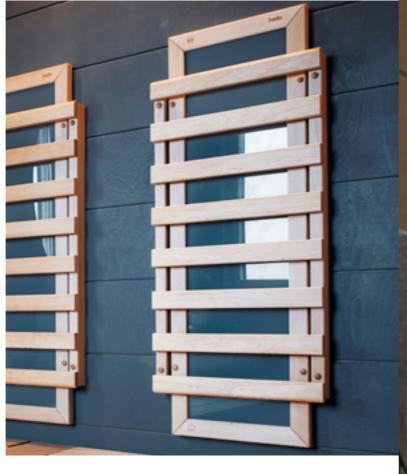

#### HIMALAYA

The Himalaya conceals a water container featuring ingenious Helo-WT technology, which humidifies the sauna room while the heater is warming the room. With Himalaya, even milder sauna temperatures of just 65-70 degrees Celsius are highly enjoyable and relaxing. Impressive 100 kilograms of rocks and attractive 103 cm high Himalaya -heater comes in matte black or chrome. The Himalaya can be installed floor standing in a corner or against a wall or mounted to the sauna benches using a steel or glass collar. The steel collar is available in chrome or matte black to match the color of the heater.