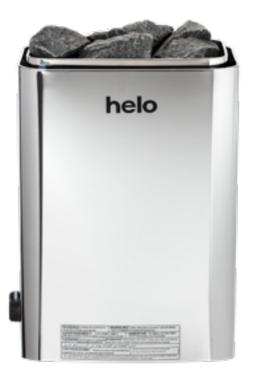

#### CUP

Versatile, handsome, compact and easy to use, Cup sauna heater is a perfect solution for small sauna rooms like in a house or apartment. It offers a very enjoyable and traditional sauna experience. It is wall mounted for compact spaces.

#### VIENNA

The Vienna heater is easy to install, a joy to use and doesn't require much space as it can be wall mounted. Match this heater to the rest of your sauna, with three colours available: chrome, light grey or black.

#### **AVAILABLE IN COLOURS**