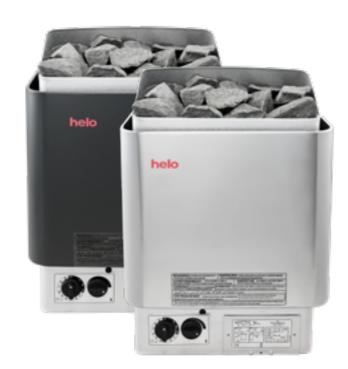

#### VIENNA

The Vienna heater is easy to install, a joy to use and doesn't require much space as it can be wall mounted. Match this heater to the rest of your sauna, with three colours available: chrome, light grey or black.

#### **AVAILABLE IN COLOURS**