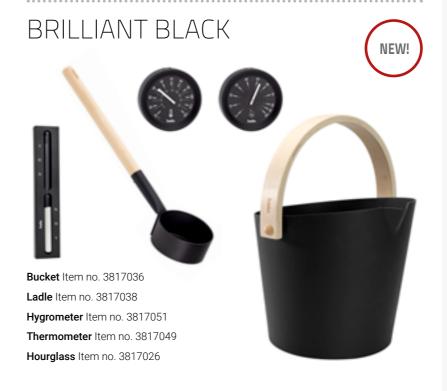

| 12 x 376 x 376         | 0038667  |
| Brown   | 12 x 376 x 376         | 0038673  |

Sauna WALL PANELS HELO | 31

# SAUNA ACCESSORIES



# BRILLIANT ACCESSORIES

This new series has been developed in collaboration with Italian designer, Paola Garatto. The beautiful diagonal shape is inspired by the water waves. It includes bucket, ladle, thermometer, hygrometer and hourglass and is offered in beautiful matt Black or glamorous Silver grey.

It features aluminium which is anodised and sand-blasted for a real quality finish and longevity. The handle on the bucket is light birch, reinforced with aspen for strength.

In addition to the stylish design, the bucket has a clever functional spout to enable more accurate pouring of water - ideal for filling the water tank on Helo heaters.









### MEET THE DESIGNER PAOLA GARATTO

Paola Garatto designed the Brilliant sauna accessory series in collaboration with TylöHelo. Sometimes, sauna related products do not fit well with the modern home sauna or luxurious spa. In response, Garatto created elegant sauna accessories which suit well with a wide variety of sauna interiors. The concept reflects TylöHelo's company principles, combined with modern Nordic aesthetic features. The materials chosen combine practicality with pleasant appearance - a great complement to the environment and enhancement to the sauna experience.

Paola Garatto is a Venice-born Freelance Designer based in Helsinki (FI) and Venice (IT), working in multidisciplinary design projects. Her designs are reflecting the principles and values of industrial design ch