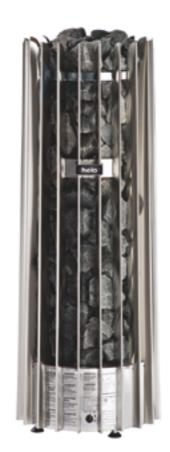

#### ROCHER

The Rocher holds a massive 100 kg of sauna stones in a robust brushed steel brazier. Heat radiates smoothly in every direction. The secret of the soft and relaxing heat is the full-length heating elements. Every stone is heated, top to bottom, and the greater stone surface area turns a ladle of water into gentle invigorating steam. The artfully designed steel frame completes the impressive tower of natural stone as a centerpiece of any sauna. The Rocher heater is ideal for creative interior design. It can be installed floor standing in a corner or against a wall or mounted to the sauna benches using a steel or glass collar. This also enables lighting from underneath.

#### HIMALAYA RAILS

Railing 2-sided Himalaya Item no. 7860018

•

Railing 3-side Himalaya Item no. 7860019 Handrail full protection Himalaya Item no. 7860020

Electric sauna heaters

| Electric sauna heaters           | sauna heaters |                         |             |                   |                      |  |              |           |            |           | )            |            |                        |                |
|----------------------------------|---------------|-------------------------|-------------|-------------------|----------------------|--|--------------|-----------|------------|-----------|--------------|------------|------------------------|----------------|
| Product                          | Item no.      | Colour choice. Item no. | Output (kW) | Sauna volume (m³) | Weight rocks<br>(kg) |  | Size (WxHxD) | Side (mm) | Front (mm) | Back (mm) | Ceiling (mm) | Floor (mm) | Suitable control panel | Installation   |
| ROCHER 70 Pure brushed steel     | 002735        |                         | 6.8         | 5-9               | 100                  |  | 425x1130x425 | 60        | 60         | 60        | 770          | 0          | Pure included          | Floor standing |
| ROCHER 105 Pure brushed steel    | 002736        |                         | 10,5        | 9-15              | 100                  |  | 425x1130x425 | 60        | 60         | 60        | 770          | 0          | Pure included          | Floor standing |
| ROCHER 70 Elite brushed steel    | 002730        |                         | 6.8         | 5-9               | 100                  |  | 425x1130x425 | 60        | 60         | 60        | 770          | 0          | Elite Free included    | Floor standing |
| ROCHER 105 Elite brushed steel   | 002731        |                         | 10.5        | 9-15              | 100                  |  | 425x1130x425 | 60        | 60         | 60        | 770          | 0          | Elite Free included    | Floor standing |
| HIMALAYA 70 Pure Helo-WT black   | 001930        | chrome 001932           | 6.8         | 5-9               | 100                  |  | 330x1030x330 | 60        | 60         | 60        | 870          | 0          | Pure included          | Floor standing |
| HIMALAYA 105 Pure Helo-WT black  | 001931        | chrome 001933           | 10,5        | 9-15              | 100                  |  | 330x1030x330 | 60        | 60         | 60        | 870          | 0          | Pure included          | Floor standing |
| HIMALAYA 70 Elite Helo-WT black  | 001900        | chrome 001905           | 6.8         | 5-9               | 100                  |  | 330x1030x330 | 60        | 60         | 60        | 870          | 0          | Elite Free included    | Floor standing |
| HIMALAYA 105 Elite Helo-WT black | 001902        | chrome 001907           | 10,5        | 9-15              | 100                  |  | 330x1030x330 | 60        | 60         | 60        | 870          | 0          | Elite Free included    | Floor standing |