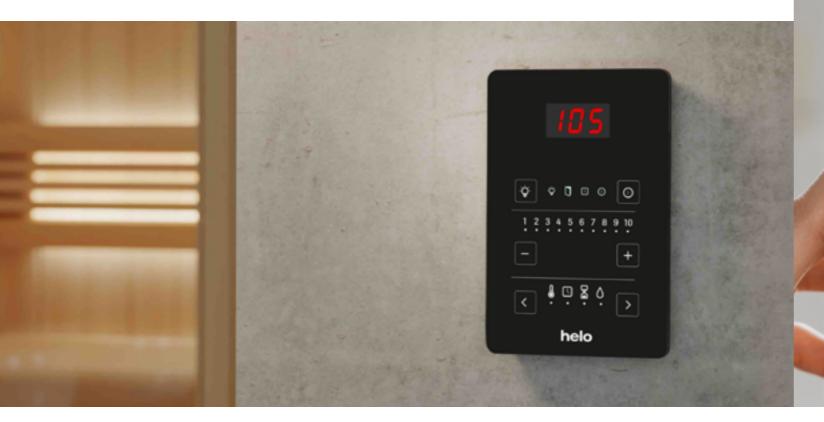

Free | Floor standing |
| SKLA 210 chrome    | 000906            | 21.0        | 24-36             | 80                | 880x700x510  |  | 140       | 160        | 160             | 1400         | 0          | WE-50 + Pure / Elite Free | Floor standing |
| SKLA 260 chrome    | 000907            | 26.0        | 30-45             | 80                | 880x700x510  |  | 140       | 160        | 160             | 1500         | 0          | WE-50 + Pure / Elite Free | Floor standing |
| SKLA 262 chrome    | 000910            | 26.0        | 30-46             | 80                | 880x700x510  |  | 140       | 160        | 160             | 1500         | 0          | WE-50 + Pure / Elite Free | Floor standing |

26 | HELO Commercial **HELO HEATER** Stones **HELO HEATERS** 

# CONTROL PANELS





Control your sauna with a smart control panel. The Pure stands for simplicity and functionality. The Elite Free is cloud based and can have multiple user profiles so the perfect option for the commercial spa facility.

#### Pure

#### **INTUITIVE DESIGN AND FEATURES**

The elegant, compact design of the Pure control panel makes it the go-to choice for those who value functionality and simplicity.

The thin black control lets you set the lighting, temperature and sauna time easily with only a few touches. Of course, choosing the start time up to ten hours in advance means you can step into a wonderfully hot sauna or steam as soon as you get home. (Door switch is included with Pure control panel.).



#### PLACEMENT OF THE CONTROL PANEL

We recommend placing the control panels outside sa