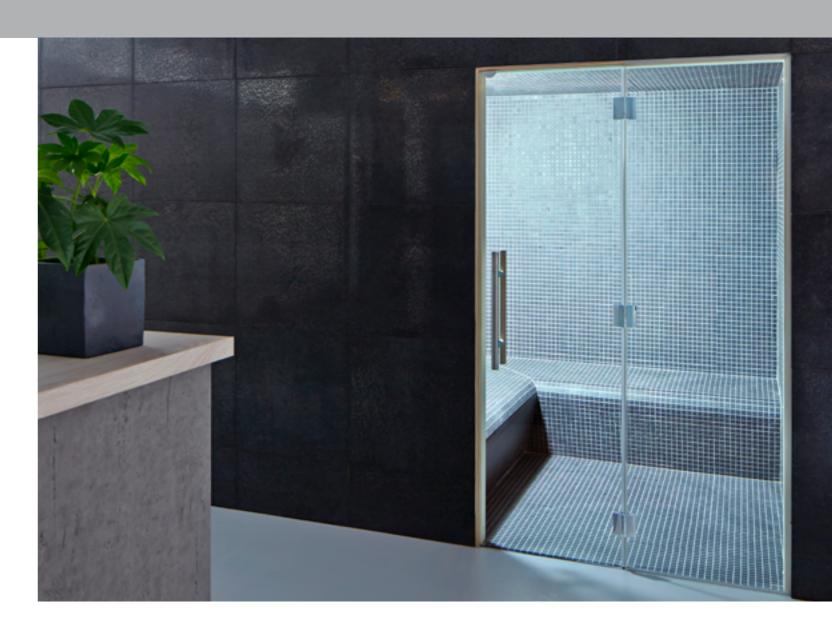

#### HANDMADE FOR RELAXATION

Löyly, the word for throwing water on the hot stones in a sauna, enhances the sauna bath with steam. With Helo handmade heaters you are embraced by a soft and gentle touch of steam. Should you want an even more intense steam experience, Helo-WT steam technology also comes with a water tank to release more enveloping steam. By adding fragrances, salt rocks or fresh birch leaves to it, you will fill the sauna with a soft fragrance to increase the relaxing feeling.

Helo heaters are high-quality handicraft, produced in Hanko, Finland for more than 100 years. True to their Finnish origin they are truly creating opportunity for everyone to have their own home sauna.