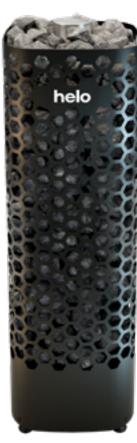

#### **SAUNATONTTU**

Helo teamed up with world-renowned designer Ristomatti Ratia to develop the perfect sauna heater, and the sleek black ever-ready heater was then called Saunatonttu or "Sauna elf". This multi-patented innovation with a great European design is hailed by many as unquestionably the world's best sauna heater. The secret of the Saunatonttu lies in the continuous heat generated by 100 kg of stones. The small safety distances required bring flexibility to sauna interior design, and this corner model heater can also be easily mounted to the sauna benches. Saunatonttu has a small handy controller for all heater parameters.

and you get instant radiating heat and a sauna room that is ready to use in no time. The Saunatonttu, which was and is the name of the revolutionary heater, still remains a popular choice, and its iconic rounded shape feels as modern today as when it was first introduced almost 40 years ago.