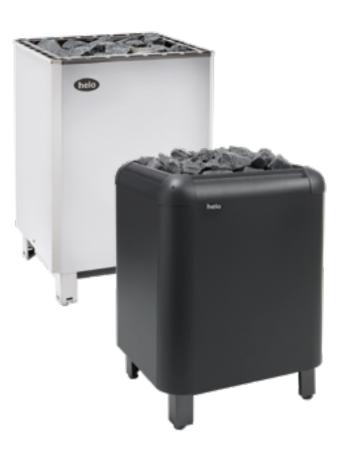

#### **SAUNATONTTU**

Helo teamed up with world-renowned designer Ristomatti Ratia to develop the perfect sauna heater, and the sleek black ever-ready heater was then called Saunatonttu or "Sauna elf". This multi-patented innovation with a great European design is hailed by many as unquestionably the world's best sauna heater. The secret of the Saunatonttu lies in the continuous heat generated by 100 kg of stones. The small safety distances required bring flexibility to sauna interior design, and this corner model heater can also be easily mounted to the sauna benches. Saunatonttu has a small handy controller for all heater parameters.

#### RONDO

The Rondo is one of Helo's super-insulated storage heaters. Rondo has a round shape and patented 360 degrees rotating hatch. The hatch can be choosed to install at any angle during the installation phase. Thanks to the well-insulated shell of the heater, the 90 kg of stones retain heat extremely well, so you can enjoy a relaxing spur-of-the-moment sauna break. It is designed to be floor mounted, but it can also be integrated into the sauna benches .