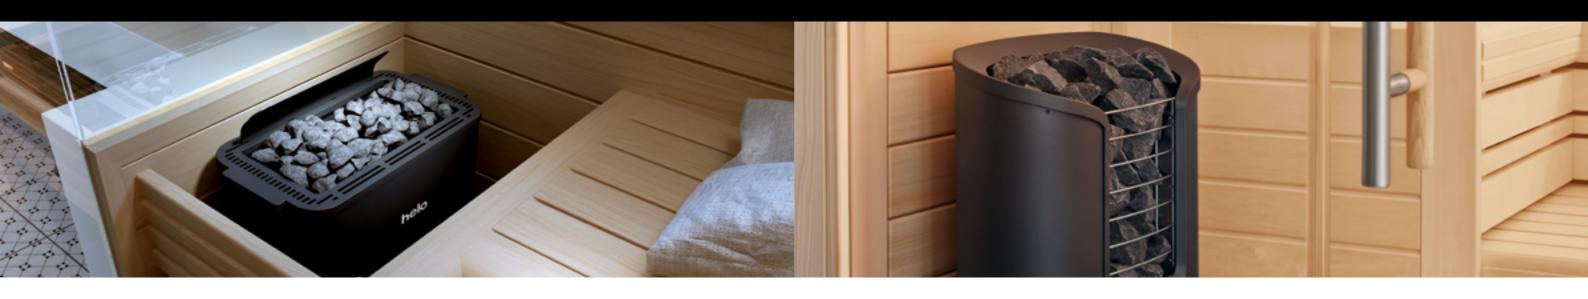

#### ROCHER

The Rocher holds a massive 100 kg of sauna stones in a robust brushed steel brazier. Heat radiates smoothly in every direction. The secret of the soft and relaxing heat is the full-length heating elements. Every stone is heated, top to bottom, and the greater stone surface area turns a ladle of water into gentle invigorating steam. The artfully designed steel frame completes the impressive tower of natural stone as a centerpiece of any sauna. The Rocher heater is ideal for creative interior design. It can be installed floor standing in a corner or against a wall or mounted to the sauna benches using a steel or glass collar. This also enables lighting from underneath.

#### HIMALAYA

The Himalaya conceals a water container featuring ingenious Helo-WT technology, which humidifies the sauna room while the heater is warming the room. With Himalaya, even milder sauna temperatures of just 65-70 degrees Celsius are highly enjoyable and relaxing. Impressive 100 kilograms of rocks and attractive 103 cm high Himalaya -heater comes in matte black or chrome. The Himalaya can be installed floor standing in a corner or against a wall or mounted to the sauna benches using a steel or glass collar. The steel collar is available in chrome or matte black to match the color of the heater.