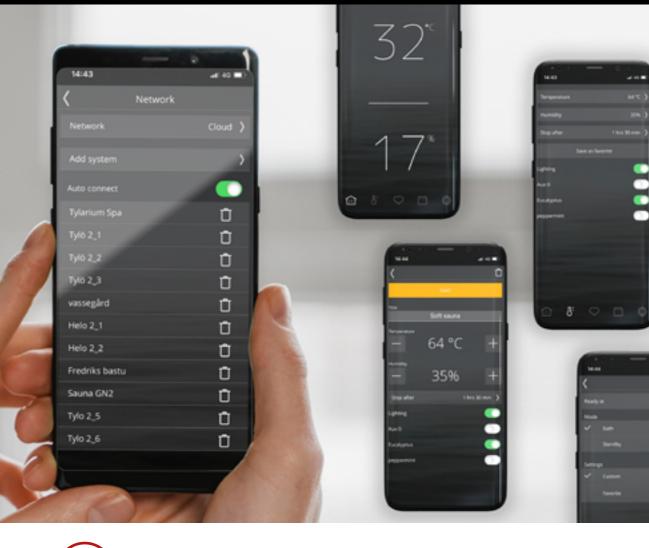

ree | Floor standing |
| SKLA 210 chrome    | 000906            | 21.0        | 24-36             | 80                | 880x700x510  |  | 140       | 160        | 160             | 1400         | 0          | WE-50 + Pure / Elite Free | Floor standing |
| SKLA 260 chrome    | 000907            | 26.0        | 30-45             | 80                | 880x700x510  |  | 140       | 160        | 160             | 1500         | 0          | WE-50 + Pure / Elite Free | Floor standing |
| SKLA 262 chrome    | 000910            | 26.0        | 30-46             | 80                | 880x700x510  |  | 140       | 160        | 160             | 1500         | 0          | WE-50 + Pure / Elite Free | Floor standing |

26 | HELO Commercial **HELO HEATER** Stones **HELO HEATERS** 

# CONTROL PANELS





Control your sauna with a smart control panel. The Pure stands for simplicity and functionality. The Elite Free is cloud based and can have multiple user profiles so the perfect option for the commercial spa facility.

#### Pure

#### **INTUITIVE DESIGN AND FEATURES**

The elegant, compact design of the Pure control panel makes it the go-to choice for those who value functionality and simplicity.

The thin black control lets you set the lighting, temperature and sauna time easily with only a few touches. Of course, choosing the start time up to ten hours in advance means you can step into a wonderfully hot sauna or steam as soon as you get home. (Door switch is included with Pure control panel.).



#### PLACEMENT OF THE CONTROL PANEL

We recommend placing the control panels outside saun