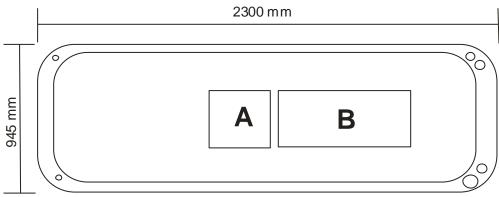

# **ROOM**

- Equipment is designed for use in indoor conditions. The room, where the equipment is used should be moisture proof.
- Ventilation is recommended, as in the working regime the machine creates humidity.
- It is recommended to have a general drain on a floor.
- For installation of Flamingo the room must be at least 2500 mm high and 2500 mm wide.
- On the illustration areas A and B are the best suitable places for connections (Figure 1).
- Doorway width must be at least 80 cm

# **POWER**

- Power cord material at least 3 x 2,5 mm<sup>2</sup> copper crosscut.
- Power cord should be connected into the moisture proof junction box which is located on the equipment frame.
- Maximum power consumption for equipment at a time is 4,4kW.
- Protective device current in front of equipment feeder not less than **20A** Refer to area (A) on illustration (Figure 1).

# WATER CONNECTION

- 2 water pressure hoses are required one for hot, another for cold water with one ending being ½ threaded. Refer to area (inside area B on illustration) on illustration (Figure 1)
- Length of hoses depend upon the distance from the water inlets.
- Steam generator do not work without warm water inlet.

# **DRAINAGE**

- Drainage connection on the floor should be at least Ø 32 mm;
- Water drainage hose should be of Ø 32 mm
- Length of drainage hose depending on the distance from drainage opening on the ground ground (inside area B on illustration)(Figure 1).

Figure 1